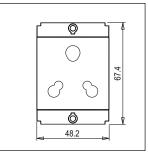

Maximum resistive load: 16A & 6A

Dimensions: 48.2mm x 67.4mm x 31.4mm

Weight: 71.6g