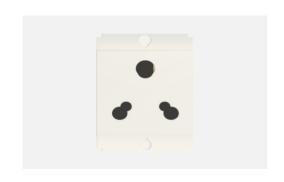

# S7332 .01

Socket 16A/6A 3 Pin Shuttered - 2 module Frost White

Code: S7332 .01
Series: SQUARE Series

Family: Socket

Module Size: Two Module

Colour: Frost White

Mark: Norisys

Rated supply voltage: 240V