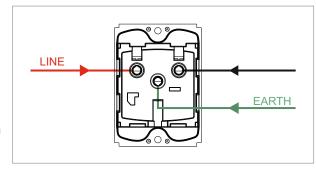

# norisys®

### **SQUARE Series**

# S7332 .01

Socket 16A/6A 3 Pin Shuttered - 2 module Frost White









Code: S7332 .01
Series: SQUARE Series

Family: Socket

Module Size: Two Module

Colour: Frost White

Mark: Norisys

Rated supply voltage: 240V

Maximum resistive load: 16A & 6A

Dimensions: 48.2mm x 67.4mm x 31.4mm

Weight: 71.6g

## Wiring Diagram:



#### Drawings:









#### Installation:



Installation of the product should be carried out in compliance with the current regulations regarding the installation of electrical systems in the country where the product is installed.

The product should be installed by a trained professional following all safety norms.

Keep away from water and wet surfaces. While mounting the product, hands should not be wet.