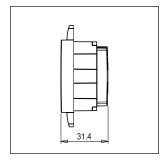

Maximum resistive load: 16A & 6A

Dimensions: 48.2mm x 67.4mm x 31.4mm

Weight: 71.6g