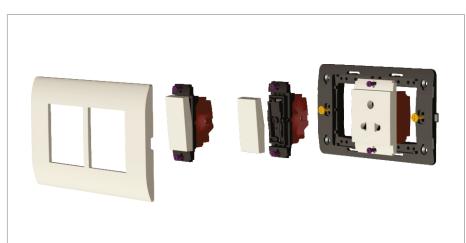

#### Installation:

Installation of the product should be carried out in compliance with the current regulations regarding the installation of electrical systems in the country where the product is installed.

The product should be installed by a trained professional following all safety norms.

Keep away from water and wet surfaces. While mounting the product, hands should not be wet.