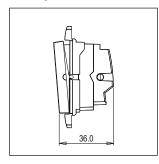

### Drawings:

Maximum resistive load: 6A
Dimensions: 24.1mm x 67.4mm x 36mm

Weight: 31.7g