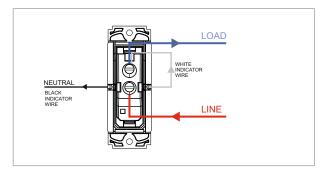

## **SQUARE Series**

# S7311.23

Switch 6A - Bell with indicator (Collarless Style) - 1 module Graphite Gray









Code: S7311 .23
Series: SQUARE Series

Family: Switches
Module Size: One Module
Colour: Graphite Gray
Mark: Norisys
Rated supply voltage: 230V

Maximum resistive load: 6A
Dimensions: 24.1mm x 67.4mm x 36mm

Weight: 31.7g

## Wiring Diagram:



### Drawings:









#### Installation:



Installation of the product should be carried out in compliance with the current regulations regarding the installation of electrical systems in the country where the product is installed.

The product should be installed by a trained professional following all safety norms.

Keep away from water and wet surfaces. While mounting the product, hands should not be wet.