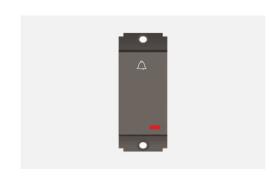

# S7311.23

Switch 6A - Bell with indicator (Collarless Style) - 1 module Graphite Gray

Code: S7311 .23
Series: SQUARE Series

Family: Switches
Module Size: One Module
Colour: Graphite Gray
Mark: Norisys
Rated supply voltage: 230V