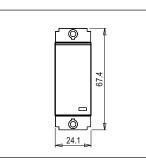

### Drawings:

Maximum resistive load: 6A
Dimensions: 24.1mm x 67.4mm x 36mm

Weight: 31.7g