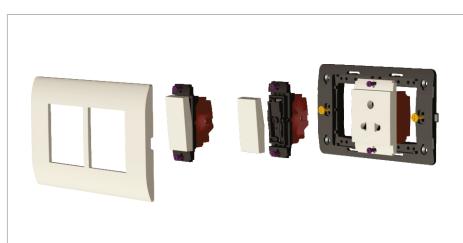

#### Installation:

Installation of the product should be carried out in compliance with the current regulations regarding the installation of electrical systems in the country where the product is installed.

The product should be installed by a trained professional following all safety norms.

Keep away from water and wet surfaces. While mounting the product, hands should not be wet.