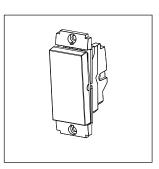

## **SQUARE Series**

# S7310.23

Switch 6A - Bell (Collarless Style) - 1 module Graphite Gray









Code: \$7310 .23
Series: \$QUARE Series

Family: Switches
Module Size: One Module
Colour: Graphite Gray
Mark: Norisys
Rated supply voltage: 230V

Maximum resistive load: 6A

Dimensions: 24.1mm x 67.4mm x 36mm

Weight: 28.9g

## Wiring Diagram:



### Drawings:









#### Installation:



Installation of the product should be carried out in compliance with the current regulations regarding the installation of electrical systems in the country where the product is installed.

The product should be installed by a trained professional following all safety norms.

Keep away from water and wet surfaces. While mounting the product, hands should not be wet.