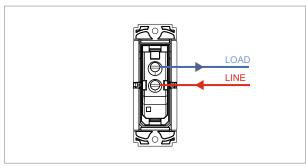

## **SQUARE Series**

# S7310.23

Switch 6A - Bell (Collarless Style) - 1 module Graphite Gray









Code: \$7310 .23
Series: \$QUARE Series

Family: Switches
Module Size: One Module
Colour: Graphite Gray
Mark: Norisys
Rated supply voltage: 230V

Maximum resistive load: 6A

Dimensions: 24.1mm x 67.4mm x 36mm

Weight: 28.9g

## Wiring Diagram:



### Drawings:









#### Installation:



Installation of the product should be carried out in compliance with the current regulations regarding the installation of electrical systems in the country where the product is installed.

The product should be installed by a trained professional following all safety norms.

Keep away from water and wet surfaces. While mounting the product, hands should not be wet.