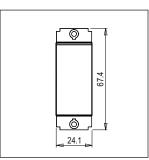

Maximum resistive load: 6A

Dimensions: 24.1mm x 67.4mm x 36mm

Weight: 28.9g

### Drawings: