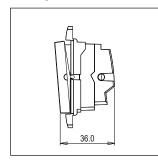

Maximum resistive load: 6A

Dimensions: 24.1mm x 67.4mm x 36mm

Weight: 28.9g

### Drawings: