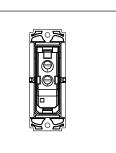

# S7310.23

Switch 6A - Bell (Collarless Style) - 1 module Graphite Gray

Code: \$7310 .23
Series: \$QUARE Series

Family: Switches
Module Size: One Module
Colour: Graphite Gray
Mark: Norisys
Rated supply voltage: 230V

Maximum resistive load: 6A

Dimensions: 24.1mm x 67.4mm x 36mm

Weight: 28.9g