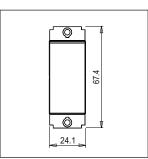

Maximum resistive load: 6A

**Dimensions:** 24.1mm x 67.4mm x 36.0mm

Weight: 28.9g

### Drawings: