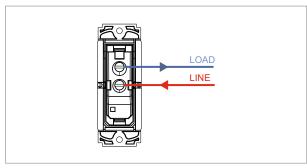

### **SQUARE Series**

# S7310.01

Switch 6A - Bell (Collarless Style) - 1 module Frost White









Code: \$7310 .01 Series: \$QUARE Series

Family: Switches

Module Size: One Module

Colour: Frost White

Mark: Norisys

Rated supply voltage: 230V

Maximum resistive load: 6A

**Dimensions:** 24.1mm x 67.4mm x 36.0mm

Weight: 28.9g

## Wiring Diagram:



### Drawings:









#### Installation:



Installation of the product should be carried out in compliance with the current regulations regarding the installation of electrical systems in the country where the product is installed.

The product should be installed by a trained professional following all safety norms.

Keep away from water and wet surfaces. While mounting the product, hands should not be wet.