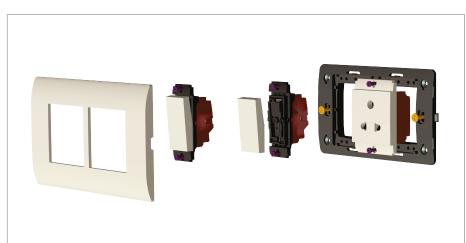

#### Installation:

Installation of the product should be carried out in compliance with the current regulations regarding the installation of electrical systems in the country where the product is installed.

The product should be installed by a trained professional following all safety norms.

Keep away from water and wet surfaces. While mounting the product, hands should not be wet.