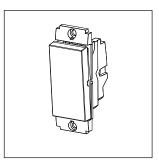

### **SQUARE Series**

# S7310.01

Switch 6A - Bell (Collarless Style) - 1 module Frost White









Code: \$7310 .01 Series: \$QUARE Series

Family: Switches

Module Size: One Module

Colour: Frost White

Mark: Norisys

Rated supply voltage: 230V

Maximum resistive load: 6A

**Dimensions:** 24.1mm x 67.4mm x 36.0mm

Weight: 28.9g

## Wiring Diagram:



### Drawings:









#### Installation:



Installation of the product should be carried out in compliance with the current regulations regarding the installation of electrical systems in the country where the product is installed.

The product should be installed by a trained professional following all safety norms.

Keep away from water and wet surfaces. While mounting the product, hands should not be wet.