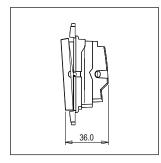

Maximum resistive load: 6A

**Dimensions:** 24.1mm x 67.4mm x 36.0mm

Weight: 28.9g

### Drawings: