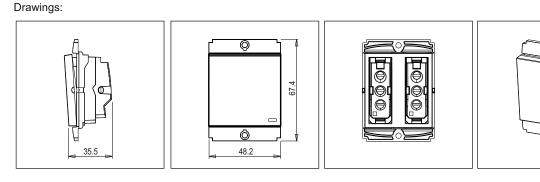

Two Module

Graphite Gray

48.2mm x 67.4mm x 35.5mm

SQUARE Series

## Wiring Diagram:

Weight:

Dimensions:

Code:

Series:

Family:

Colour:

Mark: