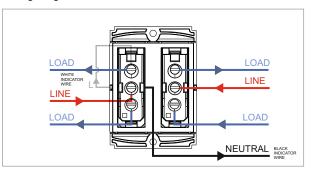

## Wiring Diagram:

Weight:

Dimensions:

Code:

Series:

Family:

Colour:

Mark: