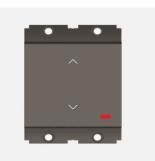

## S7291.23

Palm Switch 16A Two-way Double Pole with indicator (Collarless Style) - 2 module Graphite Gray

S7291.23

Switches

Norisys

230V

16A

24.8g

Two Module

Graphite Gray

48.2mm x 67.4mm x 35.5mm

SQUARE Series