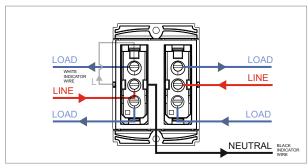

### **SQUARE Series**

# S7291.01

Palm Switch 16A Two-way Double Pole with indicator (Collarless Style) - 2 module Frost White









Code: S7291.01
Series: SQUARE Series

Family: Switches

Module Size: Two Module

Colour: Frost White

Mark: Norisys

Rated supply voltage: 230V

Maximum resistive load: 16A

Dimensions: 48.2mm x 67.4mm x 36mm

Weight: 24.8g

## Wiring Diagram:



#### Drawings:









#### Installation:



Installation of the product should be carried out in compliance with the current regulations regarding the installation of electrical systems in the country where the product is installed.

The product should be installed by a trained professional following all safety norms.

Keep away from water and wet surfaces. While mounting the product, hands should not be wet.