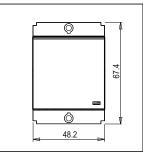

Rated supply voltage: 230V

Maximum resistive load: 16A

Dimensions: 48.2mm x 67.4mm x 36mm

Weight: 24.8g