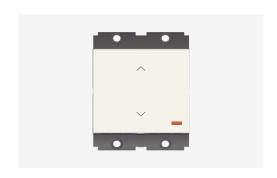

# S7291.01

Palm Switch 16A Two-way Double Pole with indicator (Collarless Style) - 2 module Frost White

Code: S7291.01
Series: SQUARE Series

Family: Switches

Module Size: Two Module

Colour: Frost White

Mark: Norisys