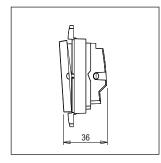

#### Drawings:

Rated supply voltage: 230V

Maximum resistive load: 16A

Dimensions: 48.2mm x 67.4mm x 36mm

Weight: 24.8g