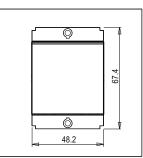

## **SQUARE Series**

# S7280.23

Palm Switch 6A Two-way Double Pole (Collarless Style) - 2 module Graphite Gray









Code: \$7280 .23 Series: \$QUARE Series

Family: Switches
Module Size: Two Module
Colour: Graphite Gray
Mark: Norisys
Rated supply voltage: 230V

Maximum resistive load: 6A

Dimensions: 48.2mm x 67.4mm x 36mm

Weight: 24.8g

### Wiring Diagram:



#### Drawings:









#### Installation:



Installation of the product should be carried out in compliance with the current regulations regarding the installation of electrical systems in the country where the product is installed.

The product should be installed by a trained professional following all safety norms.

Keep away from water and wet surfaces. While mounting the product, hands should not be wet.