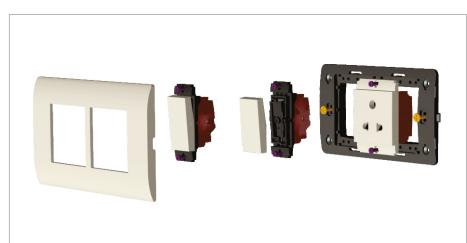

## **SQUARE Series**

# S7280.23

Palm Switch 6A Two-way Double Pole (Collarless Style) - 2 module Graphite Gray









Code: \$7280 .23 Series: \$QUARE Series

Family: Switches
Module Size: Two Module
Colour: Graphite Gray
Mark: Norisys
Rated supply voltage: 230V

Maximum resistive load: 6A

Dimensions: 48.2mm x 67.4mm x 36mm

Weight: 24.8g

### Wiring Diagram:



#### Drawings:









#### Installation:



Installation of the product should be carried out in compliance with the current regulations regarding the installation of electrical systems in the country where the product is installed.

The product should be installed by a trained professional following all safety norms.

Keep away from water and wet surfaces. While mounting the product, hands should not be wet.