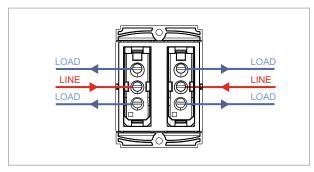

## **SQUARE Series**

# S7280.23

Palm Switch 6A Two-way Double Pole (Collarless Style) - 2 module Graphite Gray









Code: \$7280 .23 Series: \$QUARE Series

Family: Switches
Module Size: Two Module
Colour: Graphite Gray
Mark: Norisys
Rated supply voltage: 230V

Maximum resistive load: 6A

Dimensions: 48.2mm x 67.4mm x 36mm

Weight: 24.8g

### Wiring Diagram:



#### Drawings:









#### Installation:



Installation of the product should be carried out in compliance with the current regulations regarding the installation of electrical systems in the country where the product is installed.

The product should be installed by a trained professional following all safety norms.

Keep away from water and wet surfaces. While mounting the product, hands should not be wet.