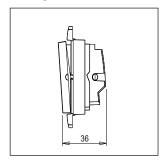

## **SQUARE Series**

# S7280.23

Palm Switch 6A Two-way Double Pole (Collarless Style) - 2 module Graphite Gray









Code: \$7280 .23 Series: \$QUARE Series

Family: Switches
Module Size: Two Module
Colour: Graphite Gray
Mark: Norisys
Rated supply voltage: 230V

Maximum resistive load: 6A

Dimensions: 48.2mm x 67.4mm x 36mm

Weight: 24.8g

### Wiring Diagram:



#### Drawings:









#### Installation:



Installation of the product should be carried out in compliance with the current regulations regarding the installation of electrical systems in the country where the product is installed.

The product should be installed by a trained professional following all safety norms.

Keep away from water and wet surfaces. While mounting the product, hands should not be wet.