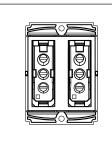

# S7280.23

Palm Switch 6A Two-way Double Pole (Collarless Style) - 2 module Graphite Gray

Code: \$7280 .23 Series: \$QUARE Series

Family: Switches
Module Size: Two Module
Colour: Graphite Gray
Mark: Norisys
Rated supply voltage: 230V