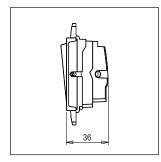

### **SQUARE Series**

# S7280.01

Palm Switch 6A Two-way Double Pole (Collarless Style) - 2 module Frost White







Code: S7280 .01
Series: SQUARE Series

Family: Switches
Module Size: Two Module
Colour: Frost White
Mark: Norisys
Rated supply voltage: 230V
Maximum resistive load: 6A

Dimensions: 48.2mm x 67.4mm x 36mm

Weight: 24.8g

## Wiring Diagram:



### Drawings:









#### Installation:



Installation of the product should be carried out in compliance with the current regulations regarding the installation of electrical systems in the country where the product is installed.

The product should be installed by a trained professional following all safety norms.

Keep away from water and wet surfaces. While mounting the product, hands should not be wet.