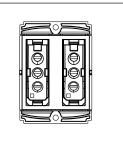

# S7280.01

Palm Switch 6A Two-way Double Pole (Collarless Style) - 2 module Frost White

Code: S7280 .01
Series: SQUARE Series

Family: Switches
Module Size: Two Module
Colour: Frost White
Mark: Norisys
Rated supply voltage: 230V
Maximum resistive load: 6A