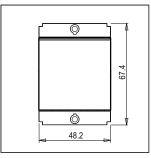

### **SQUARE Series**

# S7280.01

Palm Switch 6A Two-way Double Pole (Collarless Style) - 2 module Frost White







Code: S7280 .01
Series: SQUARE Series

Family: Switches
Module Size: Two Module
Colour: Frost White
Mark: Norisys
Rated supply voltage: 230V
Maximum resistive load: 6A

Dimensions: 48.2mm x 67.4mm x 36mm

Weight: 24.8g

## Wiring Diagram:



### Drawings:









#### Installation:



Installation of the product should be carried out in compliance with the current regulations regarding the installation of electrical systems in the country where the product is installed.

The product should be installed by a trained professional following all safety norms.

Keep away from water and wet surfaces. While mounting the product, hands should not be wet.