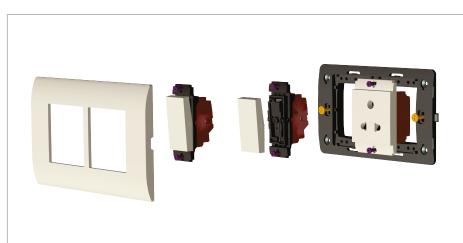

#### Installation:

Installation of the product should be carried out in compliance with the current regulations regarding the installation of electrical systems in the country where the product is installed.

The product should be installed by a trained professional following all safety norms.

Keep away from water and wet surfaces. While mounting the product, hands should not be wet.