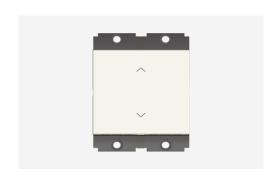

# S7280.01

Palm Switch 6A Two-way Double Pole (Collarless Style) - 2 module Frost White

Code: S7280 .01
Series: SQUARE Series

Family: Switches
Module Size: Two Module
Colour: Frost White
Mark: Norisys
Rated supply voltage: 230V
Maximum resistive load: 6A