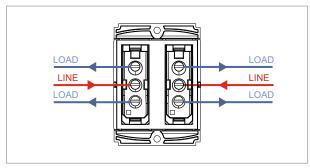

### **SQUARE Series**

# S7280.01

Palm Switch 6A Two-way Double Pole (Collarless Style) - 2 module Frost White







Code: S7280 .01
Series: SQUARE Series

Family: Switches
Module Size: Two Module
Colour: Frost White
Mark: Norisys
Rated supply voltage: 230V
Maximum resistive load: 6A

Dimensions: 48.2mm x 67.4mm x 36mm

Weight: 24.8g

## Wiring Diagram:



### Drawings:









#### Installation:



Installation of the product should be carried out in compliance with the current regulations regarding the installation of electrical systems in the country where the product is installed.

The product should be installed by a trained professional following all safety norms.

Keep away from water and wet surfaces. While mounting the product, hands should not be wet.