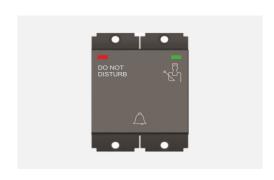

## S7262.23

Bell Switch with "Do Not Disturb" and "Clean My Room" indicator - 2M - Graphite Gray

Code: \$7262.23

Series: \$QUARE Series

Family: Hospitality Modules

Module Size: Two Module
Colour: Graphite Gray
Mark: Norisys
Rated supply voltage: 230V