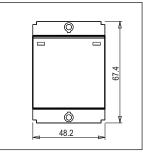

Rated supply voltage: 230 Maximum resistive load: 6A

**Dimensions:** 48.2mm x 67.4mm x 35.5mm

Weight: 40.9g

#### Drawings: