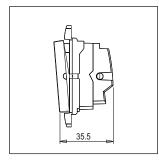

Rated supply voltage: 230 Maximum resistive load: 6A

**Dimensions:** 48.2mm x 67.4mm x 35.5mm

Weight: 40.9g

#### Drawings: