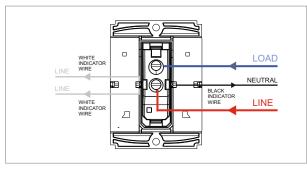

# norisys®

### **SQUARE** Series

## S7262.23

Bell Switch with "Do Not Disturb" and "Clean My Room" indicator - 2M - Graphite Gray









Code: \$7262.23

Series: \$QUARE Series

Family: Hospitality Modules

Module Size: Two Module
Colour: Graphite Gray
Mark: Norisys
Rated supply voltage: 230V

Rated supply voltage: 230 Maximum resistive load: 6A

**Dimensions:** 48.2mm x 67.4mm x 35.5mm

Weight: 40.9g

## Wiring Diagram:



#### Drawings:









#### Installation:



Installation of the product should be carried out in compliance with the current regulations regarding the installation of electrical systems in the country where the product is installed.

The product should be installed by a trained professional following all safety norms.

Keep away from water and wet surfaces. While mounting the product, hands should not be wet.