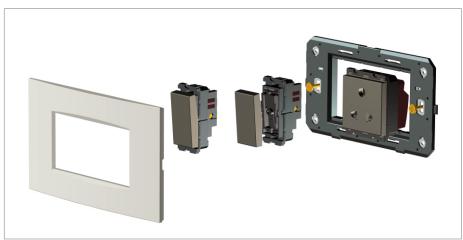

# norisys®

### **SQUARE** Series

## S7262.23

Bell Switch with "Do Not Disturb" and "Clean My Room" indicator - 2M - Graphite Gray









Code: \$7262.23

Series: \$QUARE Series

Family: Hospitality Modules

Module Size: Two Module
Colour: Graphite Gray
Mark: Norisys
Rated supply voltage: 230V

Rated supply voltage: 230 Maximum resistive load: 6A

**Dimensions:** 48.2mm x 67.4mm x 35.5mm

Weight: 40.9g

## Wiring Diagram:



#### Drawings:









#### Installation:



Installation of the product should be carried out in compliance with the current regulations regarding the installation of electrical systems in the country where the product is installed.

The product should be installed by a trained professional following all safety norms.

Keep away from water and wet surfaces. While mounting the product, hands should not be wet.