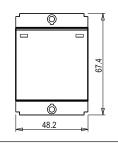

S7262 .01 SQUARE Series Hospitality Modules Two Module Frost White Norisys 230V 6A 48.2mm x 67.4mm x 35.5mm 40.9g