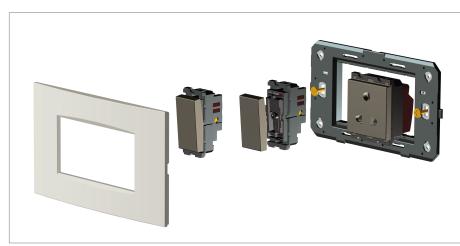

### Installation:

Installation of the product should be carried out in compliance with the current regulations regarding the installation of electrical systems in the country where the product is installed.

The product should be installed by a trained professional following all safety norms.

Keep away from water and wet surfaces. While mounting the product, hands should not be wet.