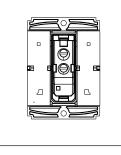

S7262 .01 SQUARE Series Hospitality Modules Two Module Frost White Norisys 230V 6A 48.2mm x 67.4mm x 35.5mm 40.9g