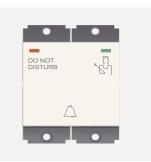

# S7262 .01

Bell Switch with "Do Not Disturb" and "Clean My Room" indicator - 2M Frost White

| Code:                   |
|-------------------------|
| Series:                 |
| Family:                 |
| Module Size:            |
| Colour:                 |
| Mark:                   |
| Rated supply voltage:   |
| Maximum resistive load: |
| Dimensions:             |
| Weight:                 |
|                         |

S7262 .01 SQUARE Series Hospitality Modules Two Module Frost White Norisys 230V 6A 48.2mm x 67.4mm x 35.5mm 40.9g