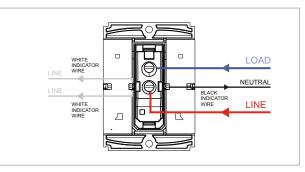

# **SQUARE Series**

# S7262 .01

Bell Switch with "Do Not Disturb" and "Clean My Room" indicator - 2M Frost White





| Code:                   |
|-------------------------|
| Series:                 |
| Family:                 |
| Module Size:            |
| Colour:                 |
| Mark:                   |
| Rated supply voltage:   |
| Maximum resistive load: |
| Dimensions:             |
| Weight:                 |
|                         |

S7262 .01 SQUARE Series Hospitality Modules Two Module Frost White Norisys 230V 6A 48.2mm x 67.4mm x 35.5mm 40.9g

## Wiring Diagram:



### Drawings:









### Installation:



Installation of the product should be carried out in compliance with the current regulations regarding the installation of electrical systems in the country where the product is installed.

The product should be installed by a trained professional following all safety norms.

Keep away from water and wet surfaces. While mounting the product, hands should not be wet.