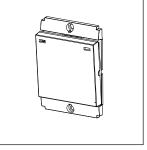

S7262 .01 SQUARE Series Hospitality Modules Two Module Frost White Norisys 230V 6A 48.2mm x 67.4mm x 35.5mm 40.9g