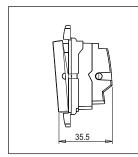

### Drawings:

S7262 .01 SQUARE Series Hospitality Modules Two Module Frost White Norisys 230V 6A 48.2mm x 67.4mm x 35.5mm 40.9g