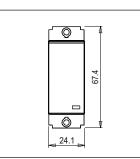

#### **SQUARE** Series

# S7233.23

"Clean My Room" Switch with indicator (Collarless Style) - 1 module - Graphite Gray









S7233 .23 Code: SQUARE Series Series: Family: Hospitality Modules Module Size:

Colour: Graphite Gray Mark: Norisys Rated supply voltage: 230V Maximum resistive load:

Dimensions: 24.1mm x 67.4mm x 36mm

One Module

Weight: 32.3g

### Wiring Diagram:



#### Drawings:









## Installation:



Installation of the product should be carried out in compliance with the current regulations regarding the installation of electrical systems in the country where the product is installed.

The product should be installed by a trained professional following all safety norms.

Keep away from water and wet surfaces. While mounting the product, hands should not be wet.