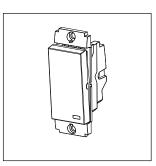

# S7233.23

"Clean My Room" Switch with indicator (Collarless Style) - 1 module - Graphite Gray

S7233 .23 Code: SQUARE Series Series: Family: Hospitality Modules Module Size:

Colour: Graphite Gray Mark: Norisys Rated supply voltage: 230V Maximum resistive load:

#### Drawings: