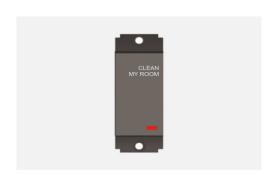

# S7233.23

"Clean My Room" Switch with indicator (Collarless Style) - 1 module - Graphite Gray

S7233 .23 Code: SQUARE Series Series: Family: Hospitality Modules Module Size:

Colour: Graphite Gray Mark: Norisys Rated supply voltage: 230V Maximum resistive load: