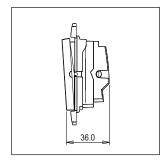

#### **SQUARE** Series

# S7233.23

"Clean My Room" Switch with indicator (Collarless Style) - 1 module - Graphite Gray









S7233 .23 Code: SQUARE Series Series: Family: Hospitality Modules Module Size:

Colour: Graphite Gray Mark: Norisys Rated supply voltage: 230V Maximum resistive load:

Dimensions: 24.1mm x 67.4mm x 36mm

One Module

Weight: 32.3g

### Wiring Diagram:



#### Drawings:









## Installation:



Installation of the product should be carried out in compliance with the current regulations regarding the installation of electrical systems in the country where the product is installed.

The product should be installed by a trained professional following all safety norms.

Keep away from water and wet surfaces. While mounting the product, hands should not be wet.