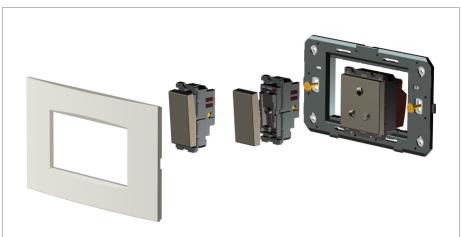

## Installation:

Installation of the product should be carried out in compliance with the current regulations regarding the installation of electrical systems in the country where the product is installed.

The product should be installed by a trained professional following all safety norms.

Keep away from water and wet surfaces. While mounting the product, hands should not be wet.