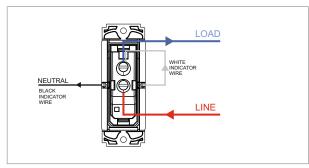

#### **SQUARE** Series

# S7233.23

"Clean My Room" Switch with indicator (Collarless Style) - 1 module - Graphite Gray









S7233 .23 Code: SQUARE Series Series: Family: Hospitality Modules Module Size:

Colour: Graphite Gray Mark: Norisys Rated supply voltage: 230V Maximum resistive load:

Dimensions: 24.1mm x 67.4mm x 36mm

One Module

Weight: 32.3g

### Wiring Diagram:



#### Drawings:









## Installation:



Installation of the product should be carried out in compliance with the current regulations regarding the installation of electrical systems in the country where the product is installed.

The product should be installed by a trained professional following all safety norms.

Keep away from water and wet surfaces. While mounting the product, hands should not be wet.