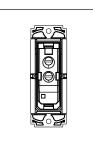

# S7233.23

"Clean My Room" Switch with indicator (Collarless Style) - 1 module - Graphite Gray

S7233 .23 Code: SQUARE Series Series: Family: Hospitality Modules Module Size:

Colour: Graphite Gray Mark: Norisys Rated supply voltage: 230V Maximum resistive load:

#### Drawings: