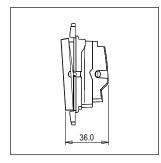

### Drawings:

Maximum resistive load:

One Module
Frost White
Avaitable
Frost White
Frost White
Avaitable
Frost White

Dimensions: 24mm x 67.4mm x 36mm

Weight: 32.3g