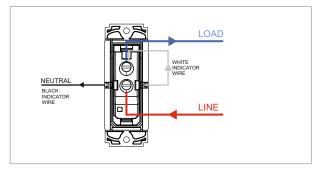

### **SQUARE Series**

# S7233.01

"Clean My Room" Switch with indicator (Collarless Style) - 1 module - Frost White









Code: \$7233.01

Series: \$QUARE Series

Family: Hospitality Modules

Module Size:

Colour:
Frost White
Mark:
Norisys
Rated supply voltage:

Maximum resistive load:

One Module
Frost White
Avaitable
Frost White
Frost White
Avaitable
Frost White

Dimensions: 24mm x 67.4mm x 36mm

Weight: 32.3g

## Wiring Diagram:



### Drawings:









#### Installation:



Installation of the product should be carried out in compliance with the current regulations regarding the installation of electrical systems in the country where the product is installed.

The product should be installed by a trained professional following all safety norms.

Keep away from water and wet surfaces. While mounting the product, hands should not be wet.