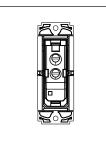

# S7233.01

"Clean My Room" Switch with indicator (Collarless Style) - 1 module - Frost White

Code: \$7233.01

Series: \$QUARE Series

Family: Hospitality Modules

Module Size:

Colour:
Frost White
Mark:
Norisys
Rated supply voltage: