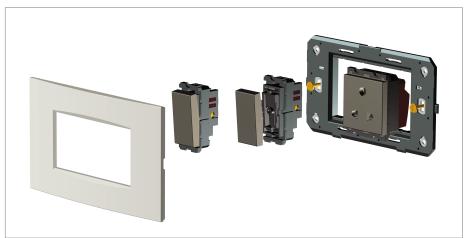

### **SQUARE Series**

# S7233.01

"Clean My Room" Switch with indicator (Collarless Style) - 1 module - Frost White









Code: \$7233.01

Series: \$QUARE Series

Family: Hospitality Modules

Module Size:

Colour:
Frost White
Mark:
Norisys
Rated supply voltage:

Maximum resistive load:

One Module
Frost White
Avaitable
Frost White
Frost White
Avaitable
Frost White

Dimensions: 24mm x 67.4mm x 36mm

Weight: 32.3g

## Wiring Diagram:



### Drawings:









#### Installation:



Installation of the product should be carried out in compliance with the current regulations regarding the installation of electrical systems in the country where the product is installed.

The product should be installed by a trained professional following all safety norms.

Keep away from water and wet surfaces. While mounting the product, hands should not be wet.