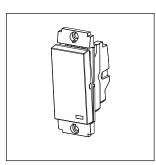

# S7233.01

"Clean My Room" Switch with indicator (Collarless Style) - 1 module - Frost White

Code: \$7233.01

Series: \$QUARE Series

Family: Hospitality Modules

Module Size:

Colour:
Frost White
Mark:
Norisys
Rated supply voltage: