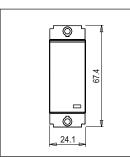

Maximum resistive load:

One Module
Frost White
Avaitable
Frost White
Frost White
Avaitable
Frost White

Dimensions: 24mm x 67.4mm x 36mm

Weight: 32.3g

### Drawings: