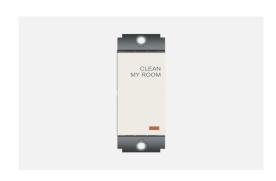

# S7233.01

"Clean My Room" Switch with indicator (Collarless Style) - 1 module - Frost White

Code: \$7233.01

Series: \$QUARE Series

Family: Hospitality Modules

Module Size:

Colour:
Frost White
Mark:
Norisys
Rated supply voltage:

Maximum resistive load:

One Module
Frost White
Avaitable
Frost White
Frost White
Avaitable
Frost White

Dimensions: 24mm x 67.4mm x 36mm

Weight: 32.3g