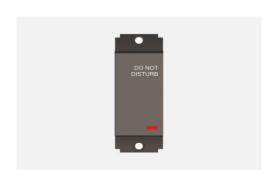

# S7232.23

"Do Not Disturb" Switch with indicator (Collarless Style) - 1 module Graphite Gray

Code:\$7232.23Series:\$QUARE SeriesFamily:Hospitality Modules

Module Size:

Colour:

Graphite Gray

Mark:

Norisys