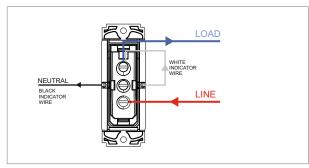

### **SQUARE Series**

# S7232.23

"Do Not Disturb" Switch with indicator (Collarless Style) - 1 module Graphite Gray









Code:\$7232.23Series:\$QUARE SeriesFamily:Hospitality Modules

Module Size:

Colour:

Graphite Gray

Mark:

Norisys

Rated supply voltage:

Maximum resistive load:

13A

Dimensions: 24.1mm x 67.4mm x 36mm

Weight: 33.7g

## Wiring Diagram:



### Drawings:









#### Installation:



Installation of the product should be carried out in compliance with the current regulations regarding the installation of electrical systems in the country where the product is installed.

The product should be installed by a trained professional following all safety norms.

Keep away from water and wet surfaces. While mounting the product, hands should not be wet.