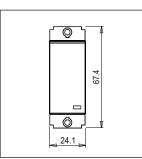

Rated supply voltage:

Maximum resistive load:

13A

Dimensions: 24.1mm x 67.4mm x 36mm

Weight: 33.7g