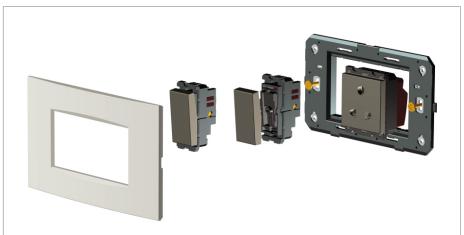

### **SQUARE Series**

# S7232.23

"Do Not Disturb" Switch with indicator (Collarless Style) - 1 module Graphite Gray









Code:\$7232.23Series:\$QUARE SeriesFamily:Hospitality Modules

Module Size:

Colour:

Graphite Gray

Mark:

Norisys

Rated supply voltage:

Maximum resistive load:

13A

Dimensions: 24.1mm x 67.4mm x 36mm

Weight: 33.7g

## Wiring Diagram:



### Drawings:









#### Installation:



Installation of the product should be carried out in compliance with the current regulations regarding the installation of electrical systems in the country where the product is installed.

The product should be installed by a trained professional following all safety norms.

Keep away from water and wet surfaces. While mounting the product, hands should not be wet.