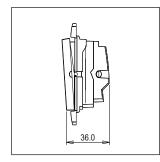

Rated supply voltage:

Maximum resistive load:

13A

Dimensions: 24.1mm x 67.4mm x 36mm

Weight: 33.7g