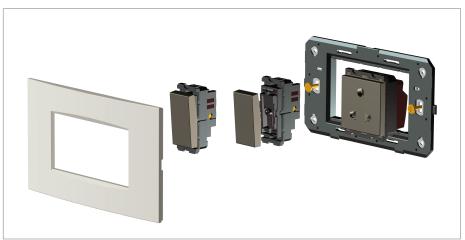

### **SQUARE Series**

# S7232.01

"Do Not Disturb" Switch with indicator (Collarless Style) - 1 module Frost White









Code: \$7232.01

Series: \$QUARE Series

Family: Hospitality Modules

Module Size:

Colour:
Frost White
Mark:
Norisys
Rated supply voltage:

Maximum resistive load:

One Module
Frost White
Avaitable
Frost White
Frost White
Avaitable
Frost White

Dimensions: 24mm x 67.4mm x 36mm

Weight: 33.7g

## Wiring Diagram:



### Drawings:









#### Installation:



Installation of the product should be carried out in compliance with the current regulations regarding the installation of electrical systems in the country where the product is installed.

The product should be installed by a trained professional following all safety norms.

Keep away from water and wet surfaces. While mounting the product, hands should not be wet.