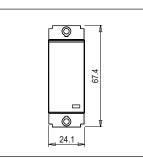

Maximum resistive load:

One Module
Frost White
Avaitable
Frost White
Frost White
Avaitable
Frost White

Dimensions: 24mm x 67.4mm x 36mm

Weight: 33.7g