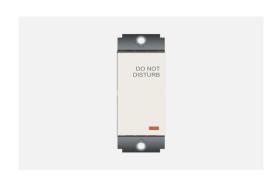

# S7232.01

"Do Not Disturb" Switch with indicator (Collarless Style) - 1 module Frost White

Code: \$7232.01

Series: \$QUARE Series

Family: Hospitality Modules

Module Size:

Colour:
Frost White
Mark:
Norisys
Rated supply voltage:

Maximum resistive load:

One Module
Frost White
Avaitable
Frost White
Frost White
Avaitable
Frost White

Dimensions: 24mm x 67.4mm x 36mm

Weight: 33.7g