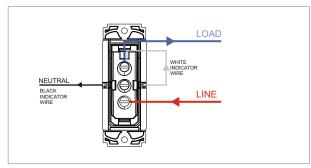

### **SQUARE Series**

# S7232.01

"Do Not Disturb" Switch with indicator (Collarless Style) - 1 module Frost White









Code: \$7232.01

Series: \$QUARE Series

Family: Hospitality Modules

Module Size:

Colour:
Frost White
Mark:
Norisys
Rated supply voltage:

Maximum resistive load:

One Module
Frost White
Avaitable
Frost White
Frost White
Avaitable
Frost White

Dimensions: 24mm x 67.4mm x 36mm

Weight: 33.7g

## Wiring Diagram:



### Drawings:









#### Installation:



Installation of the product should be carried out in compliance with the current regulations regarding the installation of electrical systems in the country where the product is installed.

The product should be installed by a trained professional following all safety norms.

Keep away from water and wet surfaces. While mounting the product, hands should not be wet.