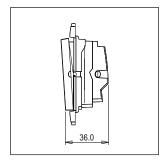

Maximum resistive load:

One Module
Frost White
Avaitable
Frost White
Frost White
Avaitable
Frost White

Dimensions: 24mm x 67.4mm x 36mm

Weight: 33.7g