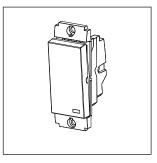

# S7231.23

Switch 16A Two-way with indicator (Collarless Style) - 1 module Graphite Gray

Code: S7231 .23
Series: SQUARE Series

Family: Switches

Module Size: One Module

Colour: Graphite Gray

Mark: Norisys

Rated supply voltage: 230V