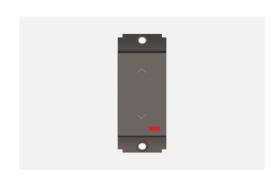

# S7231.23

Switch 16A Two-way with indicator (Collarless Style) - 1 module Graphite Gray

Code: S7231 .23
Series: SQUARE Series

Family: Switches

Module Size: One Module

Colour: Graphite Gray

Mark: Norisys

Rated supply voltage: 230V

Maximum resistive load: 16A

Dimensions: 24.1mm x 67.4mm x 36mm

Weight: 24.8g