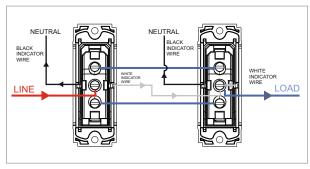

### **SQUARE Series**

# S7231.23

Switch 16A Two-way with indicator (Collarless Style) - 1 module Graphite Gray









Code: S7231 .23
Series: SQUARE Series

Family: Switches

Module Size: One Module

Colour: Graphite Gray

Mark: Norisys

Rated supply voltage: 230V

Maximum resistive load: 16A

Dimensions: 24.1mm x 67.4mm x 36mm

Weight: 24.8g

## Wiring Diagram:



### Drawings:









#### Installation:



Installation of the product should be carried out in compliance with the current regulations regarding the installation of electrical systems in the country where the product is installed.

The product should be installed by a trained professional following all safety norms.

Keep away from water and wet surfaces. While mounting the product, hands should not be wet.