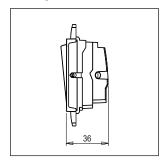

### Drawings:

Maximum resistive load: 16A

Dimensions: 24.1mm x 67.4mm x 36mm

Weight: 24.8g