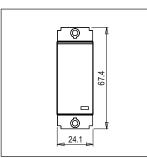

Maximum resistive load: 16A

Dimensions: 24.1mm x 67.4mm x 36mm

Weight: 24.8g

### Drawings: