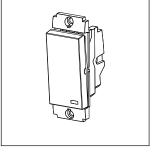

## S7231.01

Switch 16A Two-way with indicator (Collarless Style) - 1 module Frost White

S7231.01 SQUARE Series Switches One Module Frost White Norisys 230V 16A 24.1mm x 67.4mm x 36.0mm 24.8g

Wiring Diagram:

## Drawings: