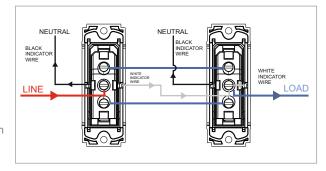

## S7231.01

Switch 16A Two-way with indicator (Collarless Style) - 1 module Frost White

S7231.01 SQUARE Series Switches One Module Frost White Norisys 230V 16A 24.1mm x 67.4mm x 36.0mm 24.8g

Wiring Diagram: