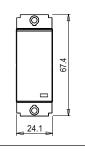

## S7231.01

Switch 16A Two-way with indicator (Collarless Style) - 1 module Frost White

S7231.01 SQUARE Series Switches One Module Frost White Norisys 230V 16A 24.1mm x 67.4mm x 36.0mm 24.8g

Wiring Diagram:

## Drawings: