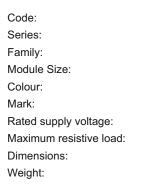

## S7231.01

Switch 16A Two-way with indicator (Collarless Style) - 1 module Frost White

S7231.01 SQUARE Series Switches One Module Frost White Norisys 230V 16A 24.1mm x 67.4mm x 36.0mm 24.8g

Wiring Diagram: