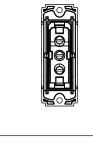

## S7231.01

Switch 16A Two-way with indicator (Collarless Style) - 1 module Frost White

S7231.01 SQUARE Series Switches One Module Frost White Norisys 230V 16A 24.1mm x 67.4mm x 36.0mm 24.8g

Wiring Diagram:

## Drawings: