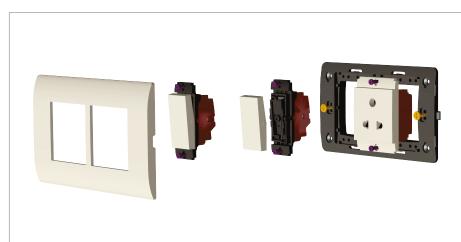

## Installation:

Installation of the product should be carried out in compliance with the current regulations regarding the installation of electrical systems in the country where the product is installed.

The product should be installed by a trained professional following all . safety norms.

Keep away from water and wet surfaces. While mounting the product, hands should not be wet.