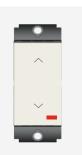

## S7231.01

Switch 16A Two-way with indicator (Collarless Style) - 1 module Frost White

S7231.01 SQUARE Series Switches One Module Frost White Norisys 230V 16A 24.1mm x 67.4mm x 36.0mm 24.8g

Wiring Diagram: