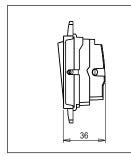

## **SQUARE Series**

## S7231.01

Switch 16A Two-way with indicator (Collarless Style) - 1 module Frost White















S7231.01 SQUARE Series Switches One Module Frost White Norisys 230V 16A 24.1mm x 67.4mm x 36.0mm 24.8g

Wiring Diagram:



## Drawings:









## Installation:



Installation of the product should be carried out in compliance with the current regulations regarding the installation of electrical systems in the country where the product is installed.

The product should be installed by a trained professional following all . safety norms.

Keep away from water and wet surfaces. While mounting the product, hands should not be wet.