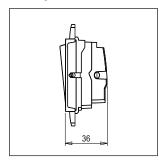

Dimensions: 24.1mm x 67.4mm x 36mm

16A

Weight: 31.9g

Maximum resistive load:

### Drawings: