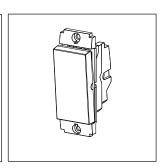

## S7230.23

Switch 16A Two-way (Collarless Style) - 1 module Graphite Gray

Code: \$7230 .23 Series: \$QUARE Series

Family: Switches
Module Size: One Module
Colour: Graphite Gray
Mark: Norisys
Rated supply voltage: 230V