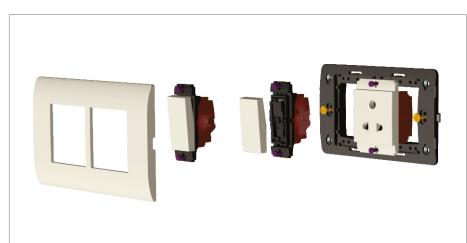

#### Installation:

Installation of the product should be carried out in compliance with the current regulations regarding the installation of electrical systems in the country where the product is installed.

The product should be installed by a trained professional following all safety norms.

Keep away from water and wet surfaces. While mounting the product, hands should not be wet.