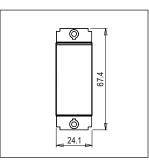

Dimensions: 24.1mm x 67.4mm x 36mm

16A

Weight: 31.9g

Maximum resistive load:

### Drawings: