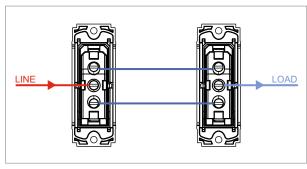

# norisys®

## **SQUARE** Series

## S7230.23

Switch 16A Two-way (Collarless Style) - 1 module Graphite Gray









Code: \$7230 .23 Series: \$QUARE Series

Family: Switches
Module Size: One Module
Colour: Graphite Gray
Mark: Norisys
Rated supply voltage: 230V

Dimensions: 24.1mm x 67.4mm x 36mm

16A

Weight: 31.9g

Maximum resistive load:

## Wiring Diagram:



### Drawings:









#### Installation:



Installation of the product should be carried out in compliance with the current regulations regarding the installation of electrical systems in the country where the product is installed.

The product should be installed by a trained professional following all safety norms.

Keep away from water and wet surfaces. While mounting the product, hands should not be wet.