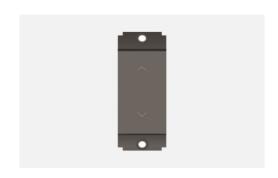

## S7230.23

Switch 16A Two-way (Collarless Style) - 1 module Graphite Gray

Code: \$7230 .23 Series: \$QUARE Series

Family: Switches
Module Size: One Module
Colour: Graphite Gray
Mark: Norisys
Rated supply voltage: 230V

Dimensions: 24.1mm x 67.4mm x 36mm

16A

Weight: 31.9g

Maximum resistive load: