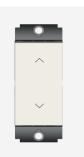

## S7230.01

Switch 16A Two-way (Collarless Style) - 1 module Frost White

| Code:                   |
|-------------------------|
| Series:                 |
| Family:                 |
| Module Size:            |
| Colour:                 |
| Mark:                   |
| Rated supply voltage:   |
| Maximum resistive load: |
| Dimensions:             |
| Weight:                 |
|                         |

S7230 .01 SQUARE Series Switches One Module Frost White Norisys 230V 16A 24.1mm x 67.4mm x 36.0mm 31.9g