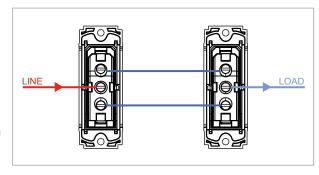

S7230 .01 SQUARE Series Switches One Module Frost White Norisys 230V 16A 24.1mm x 67.4mm x 36.0mm 31.9g

## Drawings: