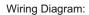

## **SQUARE Series**

## S7230.01

Switch 16A Two-way (Collarless Style) - 1 module Frost White









| Code:                   |
|-------------------------|
| Series:                 |
| Family:                 |
| Module Size:            |
| Colour:                 |
| Mark:                   |
| Rated supply voltage:   |
| Maximum resistive load: |
| Dimensions:             |
| Weight:                 |
|                         |

S7230 .01 SQUARE Series Switches One Module Frost White Norisys 230V 16A 24.1mm x 67.4mm x 36.0mm 31.9g





## Drawings:









## Installation:



Installation of the product should be carried out in compliance with the current regulations regarding the installation of electrical systems in the country where the product is installed.

The product should be installed by a trained professional following all safety norms.

Keep away from water and wet surfaces. While mounting the product, hands should not be wet.