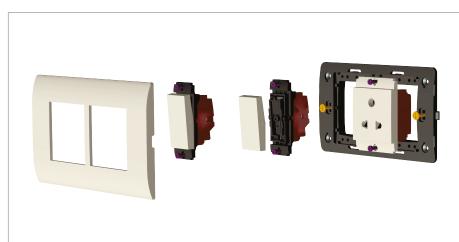

## Installation:

Installation of the product should be carried out in compliance with the current regulations regarding the installation of electrical systems in the country where the product is installed.

The product should be installed by a trained professional following all safety norms.

Keep away from water and wet surfaces. While mounting the product, hands should not be wet.