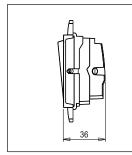

S7230 .01 SQUARE Series Switches One Module Frost White Norisys 230V 16A 24.1mm x 67.4mm x 36.0mm 31.9g

## Drawings: