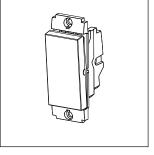

S7230 .01 SQUARE Series Switches One Module Frost White Norisys 230V 16A 24.1mm x 67.4mm x 36.0mm 31.9g

## Drawings: