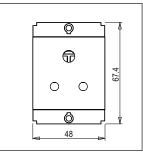

Maximum resistive load: 6A

Dimensions: 48mm x 67.4mm x 31.6mm

Weight: 63.1g

### Drawings: