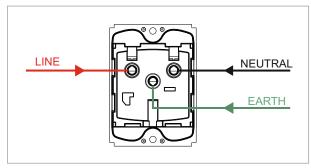

### **SQUARE Series**

# S7213.23

Socket 6A 3-pin-only Shuttered - 2 module Graphite Gray









Code: S7213 .23
Series: SQUARE Series

Family: Socket

Module Size: Two Module

Colour: Graphite Gray

Mark: Norisys

Rated supply voltage: 240V

Maximum resistive load: 6A

Dimensions: 48mm x 67.4mm x 31.6mm

Weight: 63.1g

## Wiring Diagram:



### Drawings:









#### Installation:



Installation of the product should be carried out in compliance with the current regulations regarding the installation of electrical systems in the country where the product is installed.

The product should be installed by a trained professional following all safety norms.

Keep away from water and wet surfaces. While mounting the product, hands should not be wet.