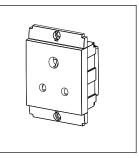

### **SQUARE Series**

# S7213.23

Socket 6A 3-pin-only Shuttered - 2 module Graphite Gray









Code: S7213 .23
Series: SQUARE Series

Family: Socket

Module Size: Two Module

Colour: Graphite Gray

Mark: Norisys

Rated supply voltage: 240V

Maximum resistive load: 6A

Dimensions: 48mm x 67.4mm x 31.6mm

Weight: 63.1g

## Wiring Diagram:



### Drawings:









#### Installation:



Installation of the product should be carried out in compliance with the current regulations regarding the installation of electrical systems in the country where the product is installed.

The product should be installed by a trained professional following all safety norms.

Keep away from water and wet surfaces. While mounting the product, hands should not be wet.