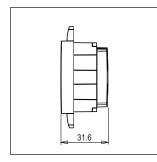

Maximum resistive load: 6A

Dimensions: 48mm x 67.4mm x 31.6mm

Weight: 63.1g

### Drawings: