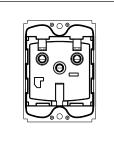

### **SQUARE Series**

# S7213.23

Socket 6A 3-pin-only Shuttered - 2 module Graphite Gray









Code: S7213 .23
Series: SQUARE Series

Family: Socket

Module Size: Two Module

Colour: Graphite Gray

Mark: Norisys

Rated supply voltage: 240V

Maximum resistive load: 6A

Dimensions: 48mm x 67.4mm x 31.6mm

Weight: 63.1g

## Wiring Diagram:



### Drawings:









#### Installation:



Installation of the product should be carried out in compliance with the current regulations regarding the installation of electrical systems in the country where the product is installed.

The product should be installed by a trained professional following all safety norms.

Keep away from water and wet surfaces. While mounting the product, hands should not be wet.