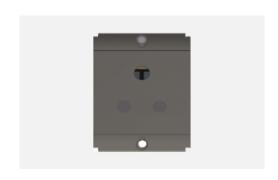

# S7213.23

Socket 6A 3-pin-only Shuttered - 2 module Graphite Gray

Code: S7213 .23
Series: SQUARE Series

Family: Socket

Module Size: Two Module

Colour: Graphite Gray

Mark: Norisys

Rated supply voltage: 240V

Maximum resistive load: 6A

Dimensions: 48mm x 67.4mm x 31.6mm

Weight: 63.1g