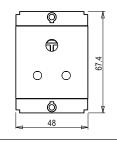

S7213 .01 SQUARE Series Socket Two Module Frost White Norisys 240V 6A 48mm x 67.4mm x 31.6mm 63.1g