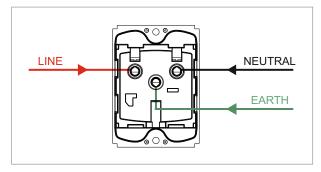

# norisys®

## **SQUARE Series**

## S7213 .01

Socket 6A 3-Pin Only Shuttered - 2 module Frost White





| Code:                   |
|-------------------------|
| Series:                 |
| Family:                 |
| Module Size:            |
| Colour:                 |
| Mark:                   |
| Rated supply voltage:   |
| Maximum resistive load: |
| Dimensions:             |
| Weight:                 |

S7213 .01 SQUARE Series Socket Two Module Frost White Norisys 240V 6A 48mm x 67.4mm x 31.6mm 63.1g





#### Drawings:









### Installation:



Installation of the product should be carried out in compliance with the current regulations regarding the installation of electrical systems in the country where the product is installed.

The product should be installed by a trained professional following all safety norms.

Keep away from water and wet surfaces. While mounting the product, hands should not be wet.