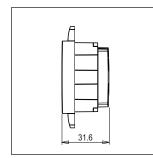

S7213 .01 SQUARE Series Socket Two Module Frost White Norisys 240V 6A 48mm x 67.4mm x 31.6mm 63.1g