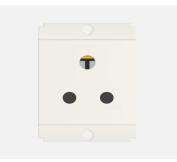

## S7213 .01

Socket 6A 3-Pin Only Shuttered - 2 module Frost White

| Code:                   |
|-------------------------|
| Series:                 |
| Family:                 |
| Module Size:            |
| Colour:                 |
| Mark:                   |
| Rated supply voltage:   |
| Maximum resistive load: |
| Dimensions:             |
| Weight:                 |

S7213 .01 SQUARE Series Socket Two Module Frost White Norisys 240V 6A 48mm x 67.4mm x 31.6mm 63.1g