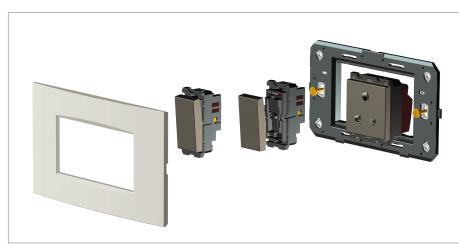

# norisys®

## **SQUARE Series**

## S7213 .01

Socket 6A 3-Pin Only Shuttered - 2 module Frost White





| Code:                   |
|-------------------------|
| Series:                 |
| Family:                 |
| Module Size:            |
| Colour:                 |
| Mark:                   |
| Rated supply voltage:   |
| Maximum resistive load: |
| Dimensions:             |
| Weight:                 |

S7213 .01 SQUARE Series Socket Two Module Frost White Norisys 240V 6A 48mm x 67.4mm x 31.6mm 63.1g





#### Drawings:









### Installation:



Installation of the product should be carried out in compliance with the current regulations regarding the installation of electrical systems in the country where the product is installed.

The product should be installed by a trained professional following all safety norms.

Keep away from water and wet surfaces. While mounting the product, hands should not be wet.