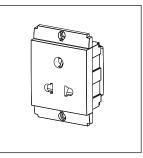

# S7212.23

Socket 6A 3+2 [Round & Flat] Shuttered - 2 module Graphite Gray

Code: S7212 .23
Series: SQUARE Series

Family: Socket

Module Size: Two Module

Colour: Graphite Gray

Mark: Norisys

Rated supply voltage: 240V