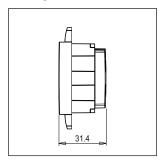

### Drawings:

Dimensions: 48.2mm x 67.4mm x 31.4mm

Weight: 59.8g

Maximum resistive load: