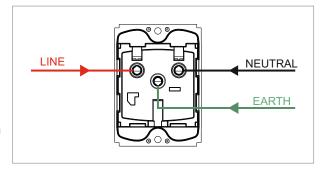

## **SQUARE Series**

# S7212.23

Socket 6A 3+2 [Round & Flat] Shuttered - 2 module Graphite Gray









Code: S7212 .23
Series: SQUARE Series

Family: Socket

Module Size: Two Module

Colour: Graphite Gray

Mark: Norisys

Rated supply voltage: 240V

Dimensions: 48.2mm x 67.4mm x 31.4mm

Weight: 59.8g

Maximum resistive load:

## Wiring Diagram:



### Drawings:









#### Installation:



Installation of the product should be carried out in compliance with the current regulations regarding the installation of electrical systems in the country where the product is installed.

The product should be installed by a trained professional following all safety norms.

Keep away from water and wet surfaces. While mounting the product, hands should not be wet.