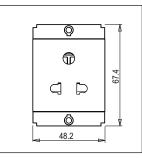

Dimensions: 48.2mm x 67.4mm x 31.4mm

Weight: 59.8g

Maximum resistive load:

### Drawings: