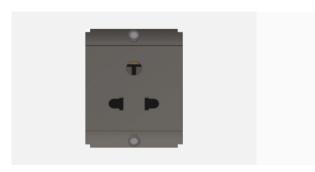

# S7212.23

Socket 6A 3+2 [Round & Flat] Shuttered - 2 module Graphite Gray

Code: S7212 .23
Series: SQUARE Series

Family: Socket

Module Size: Two Module

Colour: Graphite Gray

Mark: Norisys

Rated supply voltage: 240V

Dimensions: 48.2mm x 67.4mm x 31.4mm

Weight: 59.8g

Maximum resistive load: