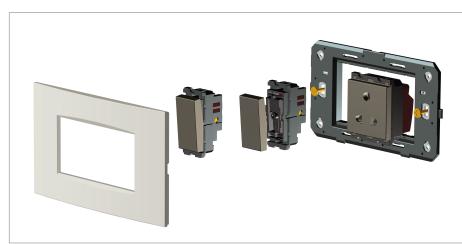

## Installation:

Installation of the product should be carried out in compliance with the current regulations regarding the installation of electrical systems in the country where the product is installed.

The product should be installed by a trained professional following all safety norms.

Keep away from water and wet surfaces. While mounting the product, hands should not be wet.