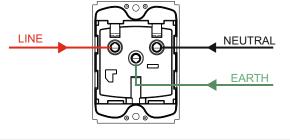

## **SQUARE Series**

## S7212 .01

Socket 6A 3+2 Pin [Round & Flat] Shuttered - 2 module Frost White



- Code: Series: Family: Module Size: Colour: Mark: Rated supply voltage: Maximum resistive load: Dimensions: Weight:
- S7212 .01 SQUARE Series Socket Two Module Frost White Norisys 240V 6A 48.2mm x 67.4mm x 31.4mm 59.8g



Wiring Diagram:



## Drawings:









## Installation:



Installation of the product should be carried out in compliance with the current regulations regarding the installation of electrical systems in the country where the product is installed.

The product should be installed by a trained professional following all safety norms.

Keep away from water and wet surfaces. While mounting the product, hands should not be wet.