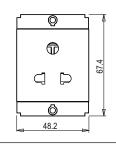

## S7212 .01

Socket 6A 3+2 Pin [Round & Flat] Shuttered - 2 module Frost White

- Code: Series: Family: Module Size: Colour: Mark: Rated supply voltage: Maximum resistive load: Dimensions: Weight:
- S7212 .01 SQUARE Series Socket Two Module Frost White Norisys 240V 6A 48.2mm x 67.4mm x 31.4mm 59.8g