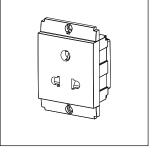

## **SQUARE Series**

## S7212 .01

Socket 6A 3+2 Pin [Round & Flat] Shuttered - 2 module Frost White



- Code: Series: Family: Module Size: Colour: Mark: Rated supply voltage: Maximum resistive load: Dimensions: Weight:
- S7212 .01 SQUARE Series Socket Two Module Frost White Norisys 240V 6A 48.2mm x 67.4mm x 31.4mm 59.8g



Wiring Diagram:



## Drawings:









## Installation:



Installation of the product should be carried out in compliance with the current regulations regarding the installation of electrical systems in the country where the product is installed.

The product should be installed by a trained professional following all safety norms.

Keep away from water and wet surfaces. While mounting the product, hands should not be wet.