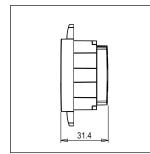

## Drawings:

## S7212 .01

Socket 6A 3+2 Pin [Round & Flat] Shuttered - 2 module Frost White

- Code: Series: Family: Module Size: Colour: Mark: Rated supply voltage: Maximum resistive load: Dimensions: Weight:
- S7212 .01 SQUARE Series Socket Two Module Frost White Norisys 240V 6A 48.2mm x 67.4mm x 31.4mm 59.8g