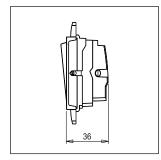

Dimensions: 24.1mm x 67.4mm x 36mm

Weight: 24.8g

Maximum resistive load:

#### Drawings: