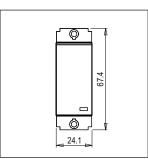

## **SQUARE Series**

# S7211.23

Switch 6A Two-way with indicator (Collarless Style) - 1 module Graphite Gray









Code: S7211 .23
Series: SQUARE Series

Family: Switches
Module Size: One Module
Colour: Graphite Gray
Mark: Norisys
Rated supply voltage: 230V

Dimensions: 24.1mm x 67.4mm x 36mm

Weight: 24.8g

Maximum resistive load:

## Wiring Diagram:



#### Drawings:









#### Installation:



Installation of the product should be carried out in compliance with the current regulations regarding the installation of electrical systems in the country where the product is installed.

The product should be installed by a trained professional following all safety norms.

Keep away from water and wet surfaces. While mounting the product, hands should not be wet.