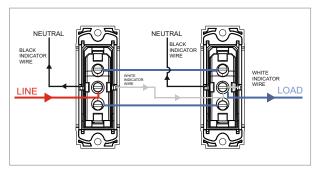

## **SQUARE Series**

# S7211.23

Switch 6A Two-way with indicator (Collarless Style) - 1 module Graphite Gray









Code: S7211 .23
Series: SQUARE Series

Family: Switches
Module Size: One Module
Colour: Graphite Gray
Mark: Norisys
Rated supply voltage: 230V

Dimensions: 24.1mm x 67.4mm x 36mm

Weight: 24.8g

Maximum resistive load:

## Wiring Diagram:



#### Drawings:









#### Installation:



Installation of the product should be carried out in compliance with the current regulations regarding the installation of electrical systems in the country where the product is installed.

The product should be installed by a trained professional following all safety norms.

Keep away from water and wet surfaces. While mounting the product, hands should not be wet.