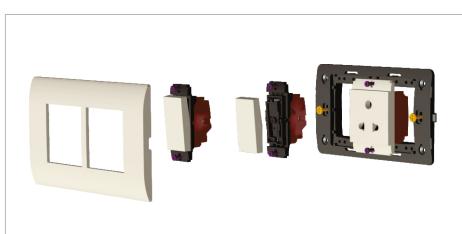

#### Installation:

Installation of the product should be carried out in compliance with the current regulations regarding the installation of electrical systems in the country where the product is installed.

The product should be installed by a trained professional following all safety norms.

Keep away from water and wet surfaces. While mounting the product, hands should not be wet.