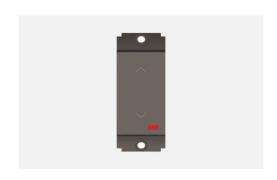

# S7211.23

Switch 6A Two-way with indicator (Collarless Style) - 1 module Graphite Gray

Code: S7211 .23
Series: SQUARE Series

Family: Switches
Module Size: One Module
Colour: Graphite Gray
Mark: Norisys
Rated supply voltage: 230V

Dimensions: 24.1mm x 67.4mm x 36mm

Weight: 24.8g

Maximum resistive load: