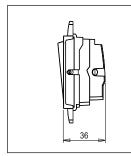

S7211 .01 SQUARE Series Switches One Module Frost White Norisys 230V 6A 24.1mm x 67.4mm x 36.0mm 24.8g

Wiring Diagram:

## Drawings: