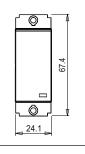

S7211 .01 SQUARE Series Switches One Module Frost White Norisys 230V 6A 24.1mm x 67.4mm x 36.0mm 24.8g

Wiring Diagram:

## Drawings: