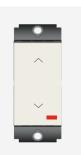

## S7211.01

Switch 6A Two-way with indicator (Collarless Style) - 1 module Frost White

| Code:                   |
|-------------------------|
| Series:                 |
| Family:                 |
| Module Size:            |
| Colour:                 |
| Mark:                   |
| Rated supply voltage:   |
| Maximum resistive load: |
| Dimensions:             |
| Weight:                 |

S7211 .01 SQUARE Series Switches One Module Frost White Norisys 230V 6A 24.1mm x 67.4mm x 36.0mm 24.8g

Wiring Diagram: