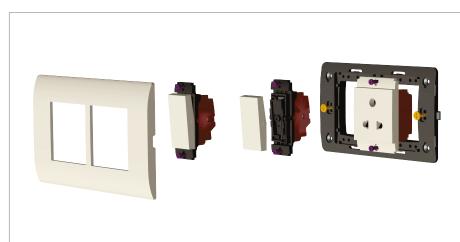

## Installation:

Installation of the product should be carried out in compliance with the current regulations regarding the installation of electrical systems in the country where the product is installed.

The product should be installed by a trained professional following all . safety norms.

Keep away from water and wet surfaces. While mounting the product, hands should not be wet.