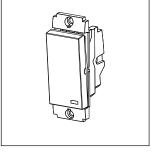

S7211 .01 SQUARE Series Switches One Module Frost White Norisys 230V 6A 24.1mm x 67.4mm x 36.0mm 24.8g

Wiring Diagram:

## Drawings: