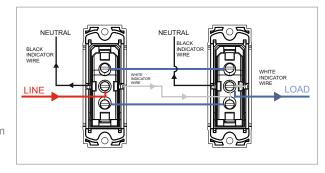

S7211 .01 SQUARE Series Switches One Module Frost White Norisys 230V 6A 24.1mm x 67.4mm x 36.0mm 24.8g

Wiring Diagram: