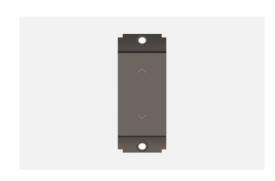

# S7210.23

Switch 6A Two-way (Collarless Style) - 1 module Frost White

Code: S7210 .23
Series: SQUARE Series

Family: Switches
Module Size: One Module
Colour: Graphite Gray
Mark: Norisys
Rated supply voltage: 230V

Maximum resistive load: 6A

Dimensions: 24.1mm x 67.4mm x 36mm

Weight: 31.7g