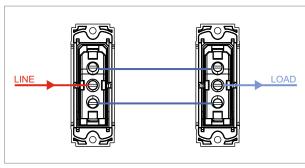

### **SQUARE Series**

# S7210.23

Switch 6A Two-way (Collarless Style) - 1 module Frost White









Code: S7210 .23
Series: SQUARE Series

Family: Switches
Module Size: One Module
Colour: Graphite Gray
Mark: Norisys
Rated supply voltage: 230V

Maximum resistive load: 6A

Dimensions: 24.1mm x 67.4mm x 36mm

Weight: 31.7g

## Wiring Diagram:



### Drawings:









#### Installation:



Installation of the product should be carried out in compliance with the current regulations regarding the installation of electrical systems in the country where the product is installed.

The product should be installed by a trained professional following all safety norms.

Keep away from water and wet surfaces. While mounting the product, hands should not be wet.