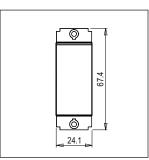

Maximum resistive load: 6A

Dimensions: 24.1mm x 67.4mm x 36mm

Weight: 31.7g

### Drawings: