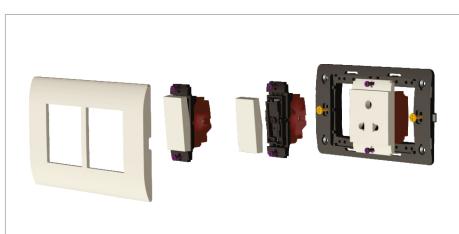

#### Installation:

Installation of the product should be carried out in compliance with the current regulations regarding the installation of electrical systems in the country where the product is installed.

The product should be installed by a trained professional following all safety norms.

Keep away from water and wet surfaces. While mounting the product, hands should not be wet.