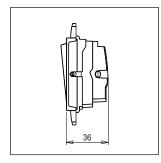

### Drawings:

Maximum resistive load: 6A

Dimensions: 24.1mm x 67.4mm x 36mm

Weight: 31.7g