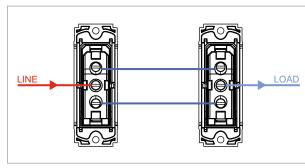

### **SQUARE Series**

# S7210.01

Switch 6A Two-way (Collarless Style) - 1 module Frost White









Code: S7210 .01
Series: SQUARE Series

Family: Switches

Module Size: One Module

Colour: Frost White

Mark: Norisys

Rated supply voltage: 230V

Maximum resistive load: 6A

Dimensions: 24.1mm x 67.4mm x 36.0mm

Weight: 31.7g

# Wiring Diagram:



#### Drawings:









#### Installation:



Installation of the product should be carried out in compliance with the current regulations regarding the installation of electrical systems in the country where the product is installed.

The product should be installed by a trained professional following all safety norms.

Keep away from water and wet surfaces. While mounting the product, hands should not be wet.