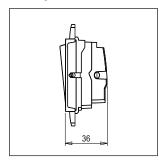

Maximum resistive load: 6A

Dimensions: 24.1mm x 67.4mm x 36.0mm

Weight: 31.7g

#### Drawings: