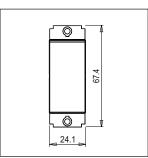

Maximum resistive load: 6A

Dimensions: 24.1mm x 67.4mm x 36.0mm

Weight: 31.7g

#### Drawings: