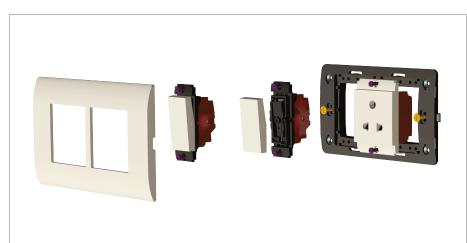

### **SQUARE Series**

# S7210.01

Switch 6A Two-way (Collarless Style) - 1 module Frost White









Code: S7210 .01
Series: SQUARE Series

Family: Switches

Module Size: One Module

Colour: Frost White

Mark: Norisys

Rated supply voltage: 230V

Maximum resistive load: 6A

Dimensions: 24.1mm x 67.4mm x 36.0mm

Weight: 31.7g

# Wiring Diagram:



#### Drawings:









#### Installation:



Installation of the product should be carried out in compliance with the current regulations regarding the installation of electrical systems in the country where the product is installed.

The product should be installed by a trained professional following all safety norms.

Keep away from water and wet surfaces. While mounting the product, hands should not be wet.