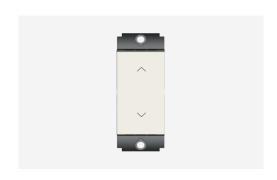

# S7210.01

Switch 6A Two-way (Collarless Style) - 1 module Frost White

Code: S7210 .01
Series: SQUARE Series

Family: Switches

Module Size: One Module

Colour: Frost White

Mark: Norisys

Rated supply voltage: 230V

Maximum resistive load: 6A

Dimensions: 24.1mm x 67.4mm x 36.0mm

Weight: 31.7g