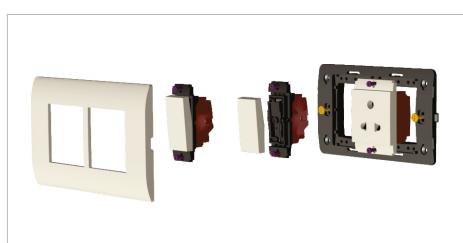

#### Installation:

Installation of the product should be carried out in compliance with the current regulations regarding the installation of electrical systems in the country where the product is installed.

The product should be installed by a trained professional following all safety norms.

Keep away from water and wet surfaces. While mounting the product, hands should not be wet.