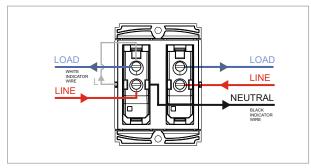

### **SQUARE Series**

# S7191.23

Palm Switch 16A One-way Double Pole with indicator (Collarless Style) - 2 module Graphite Gray









Code: S7191.23
Series: SQUARE Series

Family: Switches
Module Size: Two Module
Colour: Graphite Gray
Mark: Norisys
Rated supply voltage: 230V
Maximum resistive load: 16A

Dimensions: 48.2mm x 67.4mm x 35.5mm

Weight: 24.8g

## Wiring Diagram:



### Drawings:









#### Installation:



Installation of the product should be carried out in compliance with the current regulations regarding the installation of electrical systems in the country where the product is installed.

The product should be installed by a trained professional following all safety norms.

Keep away from water and wet surfaces. While mounting the product, hands should not be wet.