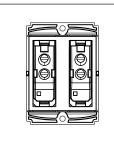

### **SQUARE Series**

# S7191.23

Palm Switch 16A One-way Double Pole with indicator (Collarless Style) - 2 module Graphite Gray









Code: S7191.23
Series: SQUARE Series

Family: Switches
Module Size: Two Module
Colour: Graphite Gray
Mark: Norisys
Rated supply voltage: 230V
Maximum resistive load: 16A

Dimensions: 48.2mm x 67.4mm x 35.5mm

Weight: 24.8g

## Wiring Diagram:



### Drawings:









#### Installation:



Installation of the product should be carried out in compliance with the current regulations regarding the installation of electrical systems in the country where the product is installed.

The product should be installed by a trained professional following all safety norms.

Keep away from water and wet surfaces. While mounting the product, hands should not be wet.