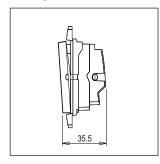

### **SQUARE Series**

# S7191.23

Palm Switch 16A One-way Double Pole with indicator (Collarless Style) - 2 module Graphite Gray









Code: S7191.23
Series: SQUARE Series

Family: Switches
Module Size: Two Module
Colour: Graphite Gray
Mark: Norisys
Rated supply voltage: 230V
Maximum resistive load: 16A

Dimensions: 48.2mm x 67.4mm x 35.5mm

Weight: 24.8g

## Wiring Diagram:



### Drawings:









#### Installation:



Installation of the product should be carried out in compliance with the current regulations regarding the installation of electrical systems in the country where the product is installed.

The product should be installed by a trained professional following all safety norms.

Keep away from water and wet surfaces. While mounting the product, hands should not be wet.