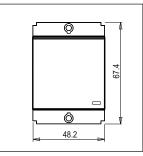

### **SQUARE Series**

# S7191.23

Palm Switch 16A One-way Double Pole with indicator (Collarless Style) - 2 module Graphite Gray









Code: S7191.23
Series: SQUARE Series

Family: Switches
Module Size: Two Module
Colour: Graphite Gray
Mark: Norisys
Rated supply voltage: 230V
Maximum resistive load: 16A

Dimensions: 48.2mm x 67.4mm x 35.5mm

Weight: 24.8g

## Wiring Diagram:



### Drawings:









#### Installation:



Installation of the product should be carried out in compliance with the current regulations regarding the installation of electrical systems in the country where the product is installed.

The product should be installed by a trained professional following all safety norms.

Keep away from water and wet surfaces. While mounting the product, hands should not be wet.