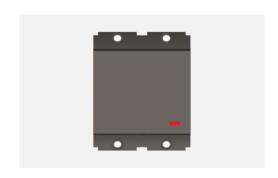

# S7191.23

Palm Switch 16A One-way Double Pole with indicator (Collarless Style) - 2 module Graphite Gray

Code: S7191.23
Series: SQUARE Series

Family: Switches
Module Size: Two Module
Colour: Graphite Gray
Mark: Norisys
Rated supply voltage: 230V
Maximum resistive load: 16A

Dimensions: 48.2mm x 67.4mm x 35.5mm

Weight: 24.8g