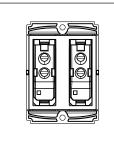

### **SQUARE Series**

# S7191.01

Palm Switch 16A One-way Double Pole with indicator (Collarless Style) - 2 module Frost White









Code: S7191.01 Series: SQUARE Series

Family: Switches

Module Size: Two Module

Colour: Frost White

Mark: Norisys

Rated supply voltage: 230V

Maximum resistive load: 16A

Dimensions: 48.2mm x 67.4mm x 36mm

Weight: 24.8g

## Wiring Diagram:



#### Drawings:









#### Installation:



Installation of the product should be carried out in compliance with the current regulations regarding the installation of electrical systems in the country where the product is installed.

The product should be installed by a trained professional following all safety norms.

Keep away from water and wet surfaces. While mounting the product, hands should not be wet.