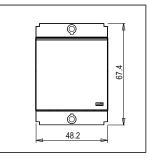

Rated supply voltage: 230V

Maximum resistive load: 16A

Dimensions: 48.2mm x 67.4mm x 36mm

Weight: 24.8g

#### Drawings: