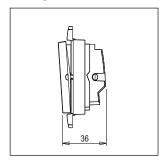

#### Drawings:

Rated supply voltage: 230V

Maximum resistive load: 16A

Dimensions: 48.2mm x 67.4mm x 36mm

Weight: 24.8g