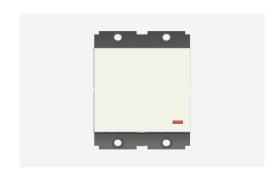

# S7191.01

Palm Switch 16A One-way Double Pole with indicator (Collarless Style) - 2 module Frost White

Code: S7191.01 Series: SQUARE Series

Family: Switches

Module Size: Two Module

Colour: Frost White

Mark: Norisys

Rated supply voltage: 230V

Maximum resistive load: 16A

Dimensions: 48.2mm x 67.4mm x 36mm

Weight: 24.8g