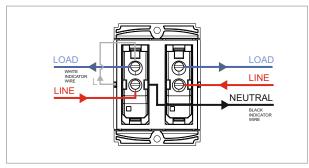

### **SQUARE Series**

# S7191.01

Palm Switch 16A One-way Double Pole with indicator (Collarless Style) - 2 module Frost White









Code: S7191.01 Series: SQUARE Series

Family: Switches

Module Size: Two Module

Colour: Frost White

Mark: Norisys

Rated supply voltage: 230V

Maximum resistive load: 16A

Dimensions: 48.2mm x 67.4mm x 36mm

Weight: 24.8g

## Wiring Diagram:



#### Drawings:









#### Installation:



Installation of the product should be carried out in compliance with the current regulations regarding the installation of electrical systems in the country where the product is installed.

The product should be installed by a trained professional following all safety norms.

Keep away from water and wet surfaces. While mounting the product, hands should not be wet.