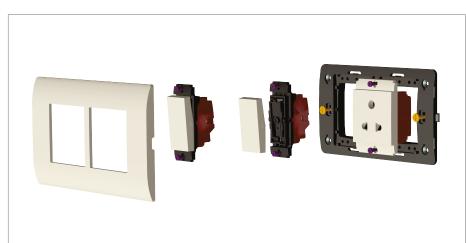

#### Installation:

Installation of the product should be carried out in compliance with the current regulations regarding the installation of electrical systems in the country where the product is installed.

The product should be installed by a trained professional following all safety norms.

Keep away from water and wet surfaces. While mounting the product, hands should not be wet.