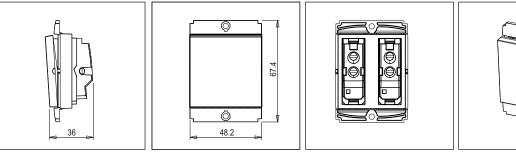

#### Drawings:

S7180 .23 SQUARE Series Switches Two Module Graphite Gray Norisys 240V 6A 48.2mm x 67.4mm x 36mm 62.8g