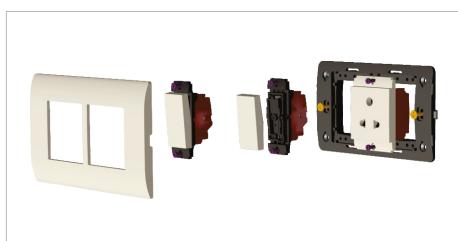

#### Installation:

Installation of the product should be carried out in compliance with the current regulations regarding the installation of electrical systems in the country where the product is installed.

The product should be installed by a trained professional following all safety norms.

Keep away from water and wet surfaces. While mounting the product, hands should not be wet.