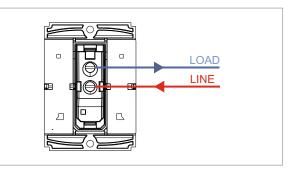

# norisys®

### **SQUARE Series**

## S7180 .23

Palm Switch 6A One-way Double Pole (Collarless Style) - 2 module Graphite Gray





| Code:                   |
|-------------------------|
| Series:                 |
| Family:                 |
| Module Size:            |
| Colour:                 |
| Mark:                   |
| Rated supply voltage:   |
| Maximum resistive load: |
| Dimensions:             |
| Weight:                 |

S7180 .23 SQUARE Series Switches Two Module Graphite Gray Norisys 240V 6A 48.2mm x 67.4mm x 36mm 62.8g

#### Wiring Diagram:



#### Drawings:





#### Installation:



Installation of the product should be carried out in compliance with the current regulations regarding the installation of electrical systems in the country where the product is installed.

The product should be installed by a trained professional following all safety norms.

Keep away from water and wet surfaces. While mounting the product, hands should not be wet.