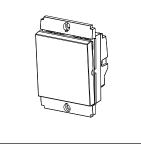

# norisys®

### **SQUARE Series**

## S7180 .23

Palm Switch 6A One-way Double Pole (Collarless Style) - 2 module Graphite Gray





| Code:                   |
|-------------------------|
| Series:                 |
| Family:                 |
| Module Size:            |
| Colour:                 |
| Mark:                   |
| Rated supply voltage:   |
| Maximum resistive load: |
| Dimensions:             |
| Weight:                 |

S7180 .23 SQUARE Series Switches Two Module Graphite Gray Norisys 240V 6A 48.2mm x 67.4mm x 36mm 62.8g

#### Wiring Diagram:



#### Drawings:





#### Installation:



Installation of the product should be carried out in compliance with the current regulations regarding the installation of electrical systems in the country where the product is installed.

The product should be installed by a trained professional following all safety norms.

Keep away from water and wet surfaces. While mounting the product, hands should not be wet.