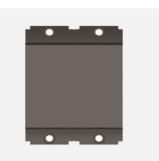

## S7180 .23

Palm Switch 6A One-way Double Pole (Collarless Style) - 2 module Graphite Gray

| Code:                   |
|-------------------------|
| Series:                 |
| Family:                 |
| Module Size:            |
| Colour:                 |
| Mark:                   |
| Rated supply voltage:   |
| Maximum resistive load: |
| Dimensions:             |
| Weight:                 |

S7180 .23 SQUARE Series Switches Two Module Graphite Gray Norisys 240V 6A 48.2mm x 67.4mm x 36mm 62.8g