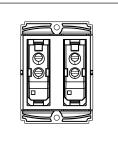

# S7180.01

Palm Switch 6A One-way Double Pole (Collarless Style) - 2 module Frost White

Code: S7180 .01
Series: SQUARE Series

Family: Switches

Module Size: Two Module

Colour: Frost White

Mark: Norisys

Rated supply voltage: 230V