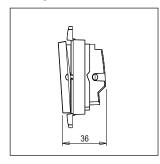

### Drawings:

Maximum resistive load: 6A

Dimensions: 48.2mm x 67.4mm x 36mm

Weight: 62.8g