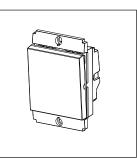

# S7180.01

Palm Switch 6A One-way Double Pole (Collarless Style) - 2 module Frost White

Code: S7180 .01
Series: SQUARE Series

Family: Switches

Module Size: Two Module

Colour: Frost White

Mark: Norisys

Rated supply voltage: 230V