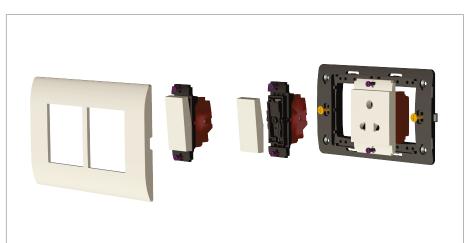

### Drawings:

#### Installation:

Installation of the product should be carried out in compliance with the current regulations regarding the installation of electrical systems in the country where the product is installed.