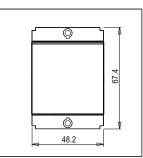

### **SQUARE Series**

# S7180.01

Palm Switch 6A One-way Double Pole (Collarless Style) - 2 module Frost White







Code: S7180 .01
Series: SQUARE Series

Family: Switches

Module Size: Two Module

Colour: Frost White

Mark: Norisys

Rated supply voltage: 230V

Maximum resistive load: 6A

Dimensions: 48.2mm x 67.4mm x 36mm

Weight: 62.8g

## Wiring Diagram:



### Drawings:









#### Installation:



Installation of the product should be carried out in compliance with the current regulations regarding the installation of electrical systems in the country where the product is installed.

The product should be installed by a trained professional following all safety norms.

Keep away from water and wet surfaces. While mounting the product, hands should not be wet.