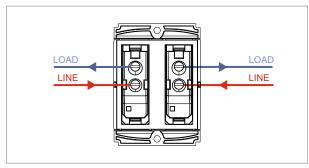

### **SQUARE Series**

# S7180.01

Palm Switch 6A One-way Double Pole (Collarless Style) - 2 module Frost White







Code: S7180 .01
Series: SQUARE Series

Family: Switches

Module Size: Two Module

Colour: Frost White

Mark: Norisys

Rated supply voltage: 230V

Maximum resistive load: 6A

Dimensions: 48.2mm x 67.4mm x 36mm

Weight: 62.8g

## Wiring Diagram:



### Drawings:









#### Installation:



Installation of the product should be carried out in compliance with the current regulations regarding the installation of electrical systems in the country where the product is installed.

The product should be installed by a trained professional following all safety norms.

Keep away from water and wet surfaces. While mounting the product, hands should not be wet.