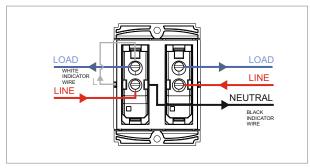

### **SQUARE** Series

# S7171.23

Palm Switch 25A One-way Double Pole with indicator (Collarless Style) - 2 module Graphite Gray









Code: S7171 .23
Series: SQUARE Series

Family: Switches
Module Size: Two Module
Colour: Graphite Gray
Mark: Norisys
Rated supply voltage: 230V

Dimensions: 48.2mm x 67.4mm x 35.5mm

25A

Weight: 59.6g

Maximum resistive load:

## Wiring Diagram:



### Drawings:









#### Installation:



Installation of the product should be carried out in compliance with the current regulations regarding the installation of electrical systems in the country where the product is installed.

The product should be installed by a trained professional following all safety norms.

Keep away from water and wet surfaces. While mounting the product, hands should not be wet.