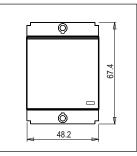

Dimensions: 48.2mm x 67.4mm x 35.5mm

25A

Weight: 59.6g

Maximum resistive load:

### Drawings: