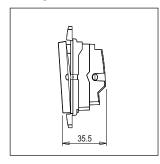

Dimensions: 48.2mm x 67.4mm x 35.5mm

25A

Weight: 59.6g

Maximum resistive load:

### Drawings: