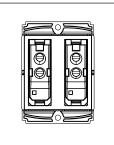

# S7171.23

Palm Switch 25A One-way Double Pole with indicator (Collarless Style) - 2 module Graphite Gray

Code: S7171 .23
Series: SQUARE Series

Family: Switches
Module Size: Two Module
Colour: Graphite Gray
Mark: Norisys
Rated supply voltage: 230V

Dimensions: 48.2mm x 67.4mm x 35.5mm

25A

Weight: 59.6g

Maximum resistive load: