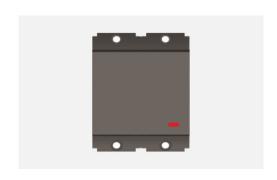

# S7171.23

Palm Switch 25A One-way Double Pole with indicator (Collarless Style) - 2 module Graphite Gray

Code: S7171 .23
Series: SQUARE Series

Family: Switches
Module Size: Two Module
Colour: Graphite Gray
Mark: Norisys
Rated supply voltage: 230V

Dimensions: 48.2mm x 67.4mm x 35.5mm

25A

Weight: 59.6g

Maximum resistive load: