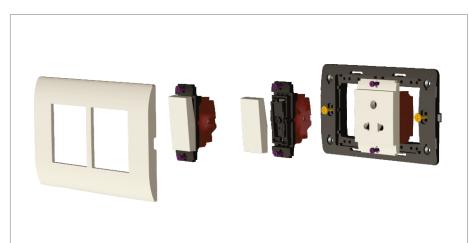

### Drawings:

#### Installation:

Installation of the product should be carried out in compliance with the current regulations regarding the installation of electrical systems in the country where the product is installed.

The product should be installed by a trained professional following all safety norms.

Keep away from water and wet surfaces. While mounting the product, hands should not be wet.