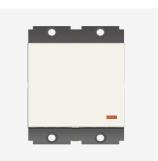

# S7171 .01

Palm Switch 25A One-way Double Pole with indicator (Collarless Style) - 2 module Frost White

S7171 .01 SQUARE Series Switches Two Module Frost White Norisys 230V 25A 48.2mm x 67.4mm x 36mm 59.6g