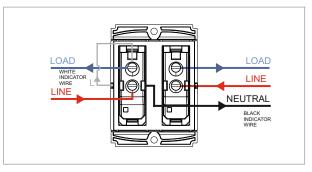

## **SQUARE Series**

# S7171 .01

Palm Switch 25A One-way Double Pole with indicator (Collarless Style) - 2 module Frost White







S7171 .01 SQUARE Series Switches Two Module Frost White Norisys 230V 25A 48.2mm x 67.4mm x 36mm 59.6g

#### Wiring Diagram:



#### Drawings:



### Installation:



Installation of the product should be carried out in compliance with the current regulations regarding the installation of electrical systems in the country where the product is installed.

The product should be installed by a trained professional following all safety norms.

Keep away from water and wet surfaces. While mounting the product, hands should not be wet.