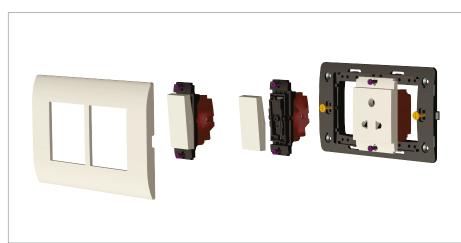

### Installation:

Installation of the product should be carried out in compliance with the current regulations regarding the installation of electrical systems in the country where the product is installed.

The product should be installed by a trained professional following all safety norms.

Keep away from water and wet surfaces. While mounting the product, hands should not be wet.