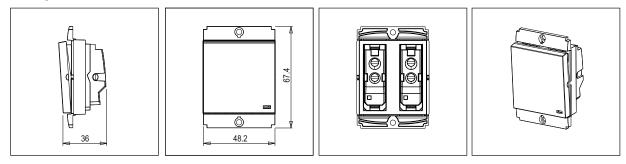

# S7171 .01

Palm Switch 25A One-way Double Pole with indicator (Collarless Style) - 2 module Frost White

S7171 .01 SQUARE Series Switches Two Module Frost White Norisys 230V 25A 48.2mm x 67.4mm x 36mm 59.6g

#### Drawings: