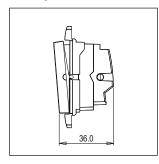

### **SQUARE Series**

# S7131.23

Switch 16A One-way with indicator (Collarless Style) - 1 module Graphite Gray









Code: S7131 .23
Series: SQUARE Series

Family: Switches
Module Size: One Module
Colour: Graphite Gray
Mark: Norisys
Rated supply voltage: 230V
Maximum resistive load: 16A

Dimensions: 24.1mm x 67.4mm x 36mm

Weight: 31.2g

## Wiring Diagram:



### Drawings:









#### Installation:



Installation of the product should be carried out in compliance with the current regulations regarding the installation of electrical systems in the country where the product is installed.

The product should be installed by a trained professional following all safety norms.

Keep away from water and wet surfaces. While mounting the product, hands should not be wet.