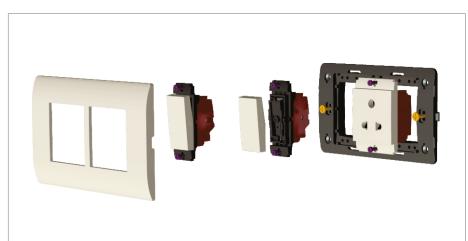

### **SQUARE Series**

# S7131.23

Switch 16A One-way with indicator (Collarless Style) - 1 module Graphite Gray









Code: S7131 .23
Series: SQUARE Series

Family: Switches
Module Size: One Module
Colour: Graphite Gray
Mark: Norisys
Rated supply voltage: 230V
Maximum resistive load: 16A

Dimensions: 24.1mm x 67.4mm x 36mm

Weight: 31.2g

## Wiring Diagram:



### Drawings:









#### Installation:



Installation of the product should be carried out in compliance with the current regulations regarding the installation of electrical systems in the country where the product is installed.

The product should be installed by a trained professional following all safety norms.

Keep away from water and wet surfaces. While mounting the product, hands should not be wet.