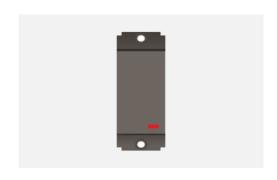

# S7131.23

Switch 16A One-way with indicator (Collarless Style) - 1 module Graphite Gray

Code: S7131 .23
Series: SQUARE Series

Family: Switches
Module Size: One Module
Colour: Graphite Gray
Mark: Norisys
Rated supply voltage: 230V
Maximum resistive load: 16A

Dimensions: 24.1mm x 67.4mm x 36mm

Weight: 31.2g