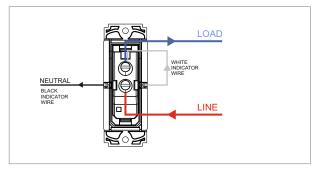

### **SQUARE Series**

# S7131.23

Switch 16A One-way with indicator (Collarless Style) - 1 module Graphite Gray









Code: S7131 .23
Series: SQUARE Series

Family: Switches
Module Size: One Module
Colour: Graphite Gray
Mark: Norisys
Rated supply voltage: 230V
Maximum resistive load: 16A

Dimensions: 24.1mm x 67.4mm x 36mm

Weight: 31.2g

## Wiring Diagram:



### Drawings:









#### Installation:



Installation of the product should be carried out in compliance with the current regulations regarding the installation of electrical systems in the country where the product is installed.

The product should be installed by a trained professional following all safety norms.

Keep away from water and wet surfaces. While mounting the product, hands should not be wet.