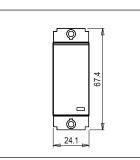

### **SQUARE Series**

# S7131.23

Switch 16A One-way with indicator (Collarless Style) - 1 module Graphite Gray









Code: S7131 .23
Series: SQUARE Series

Family: Switches
Module Size: One Module
Colour: Graphite Gray
Mark: Norisys
Rated supply voltage: 230V
Maximum resistive load: 16A

Dimensions: 24.1mm x 67.4mm x 36mm

Weight: 31.2g

## Wiring Diagram:



### Drawings:









#### Installation:



Installation of the product should be carried out in compliance with the current regulations regarding the installation of electrical systems in the country where the product is installed.

The product should be installed by a trained professional following all safety norms.

Keep away from water and wet surfaces. While mounting the product, hands should not be wet.