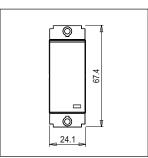

Maximum resistive load: 16A

Dimensions: 24.1mm x 67.4mm x 36.0mm

Weight: 31.2g

### Drawings: