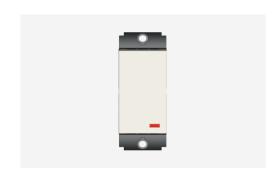

# S7131.01

Switch 16A One-way with indicator (Collarless Style) - 1 module Frost White

Code: S7131.01 Series: SQUARE Series

Family: Switches

Module Size: One Module

Colour: Frost White

Mark: Norisys

Rated supply voltage: 230V

Maximum resistive load: 16A

Dimensions: 24.1mm x 67.4mm x 36.0mm

Weight: 31.2g