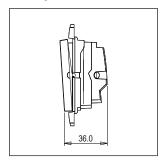

Maximum resistive load: 16A

Dimensions: 24.1mm x 67.4mm x 36.0mm

Weight: 31.2g

### Drawings: