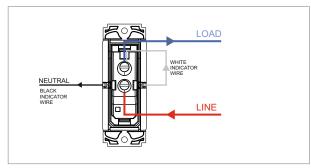

### **SQUARE Series**

# S7131.01

Switch 16A One-way with indicator (Collarless Style) - 1 module Frost White









Code: S7131.01 Series: SQUARE Series

Family: Switches

Module Size: One Module

Colour: Frost White

Mark: Norisys

Rated supply voltage: 230V

Maximum resistive load: 16A

Dimensions: 24.1mm x 67.4mm x 36.0mm

Weight: 31.2g

## Wiring Diagram:



### Drawings:









#### Installation:



Installation of the product should be carried out in compliance with the current regulations regarding the installation of electrical systems in the country where the product is installed.

The product should be installed by a trained professional following all safety norms.

Keep away from water and wet surfaces. While mounting the product, hands should not be wet.