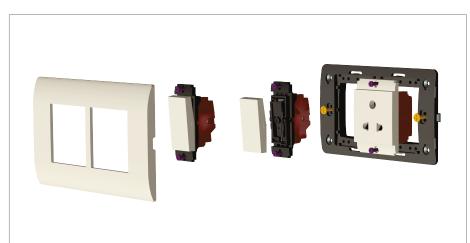

### **SQUARE Series**

# S7131.01

Switch 16A One-way with indicator (Collarless Style) - 1 module Frost White









Code: S7131.01 Series: SQUARE Series

Family: Switches

Module Size: One Module

Colour: Frost White

Mark: Norisys

Rated supply voltage: 230V

Maximum resistive load: 16A

Dimensions: 24.1mm x 67.4mm x 36.0mm

Weight: 31.2g

## Wiring Diagram:



### Drawings:









#### Installation:



Installation of the product should be carried out in compliance with the current regulations regarding the installation of electrical systems in the country where the product is installed.

The product should be installed by a trained professional following all safety norms.

Keep away from water and wet surfaces. While mounting the product, hands should not be wet.