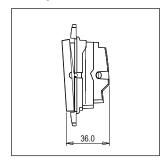

Maximum resistive load: 16A

Dimensions: 24.1mm x 67.4mm x 36.0mm

Weight: 28.7g

### Drawings: