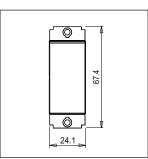

Maximum resistive load: 16A

Dimensions: 24.1mm x 67.4mm x 36.0mm

Weight: 28.7g

### Drawings: