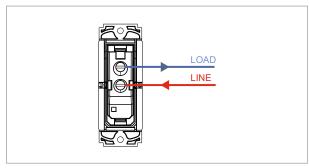

### **SQUARE Series**

# S7130.01

Switch 16A One-way (Collarless Style) - 1 module Frost White









Code: S7130 .01
Series: SQUARE Series

Family: Switches

Module Size: One Module

Colour: Frost White

Mark: Norisys

Rated supply voltage: 230V

Maximum resistive load: 16A

Dimensions: 24.1mm x 67.4mm x 36.0mm

Weight: 28.7g

## Wiring Diagram:



### Drawings:









#### Installation:



Installation of the product should be carried out in compliance with the current regulations regarding the installation of electrical systems in the country where the product is installed.

The product should be installed by a trained professional following all safety norms.

Keep away from water and wet surfaces. While mounting the product, hands should not be wet.