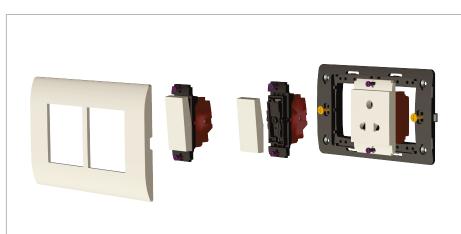

### **SQUARE Series**

# S7130.01

Switch 16A One-way (Collarless Style) - 1 module Frost White









Code: S7130 .01
Series: SQUARE Series

Family: Switches

Module Size: One Module

Colour: Frost White

Mark: Norisys

Rated supply voltage: 230V

Maximum resistive load: 16A

Dimensions: 24.1mm x 67.4mm x 36.0mm

Weight: 28.7g

## Wiring Diagram:



### Drawings:









#### Installation:



Installation of the product should be carried out in compliance with the current regulations regarding the installation of electrical systems in the country where the product is installed.

The product should be installed by a trained professional following all safety norms.

Keep away from water and wet surfaces. While mounting the product, hands should not be wet.