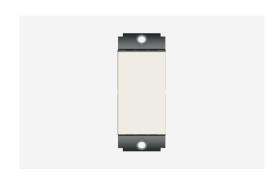

# S7130.01

Switch 16A One-way (Collarless Style) - 1 module Frost White

Code: S7130 .01
Series: SQUARE Series

Family: Switches

Module Size: One Module

Colour: Frost White

Mark: Norisys

Rated supply voltage: 230V

Maximum resistive load: 16A

Dimensions: 24.1mm x 67.4mm x 36.0mm

Weight: 28.7g