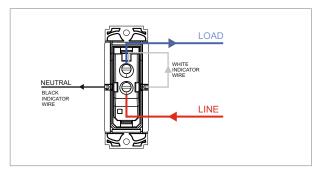

## **SQUARE Series**

# S7111 .23

Switch 6A One way with indicator (Collarless Style) - 1 module Graphite Gray









Code: S7111 .23
Series: SQUARE Series

Family: Switches
Module Size: One Module
Colour: Graphite Gray
Mark: Norisys
Rated supply voltage: 230V

Maximum resistive load: 6A
Dimensions: 24.1mm x 67.4mm x 36mm

Weight: 31.5g

## Wiring Diagram:



### Drawings:









#### Installation:



Installation of the product should be carried out in compliance with the current regulations regarding the installation of electrical systems in the country where the product is installed.

The product should be installed by a trained professional following all safety norms.

Keep away from water and wet surfaces. While mounting the product, hands should not be wet.