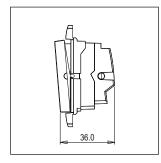

Maximum resistive load: 6A
Dimensions: 24.1mm x 67.4mm x 36mm

Weight: 31.5g

### Drawings: