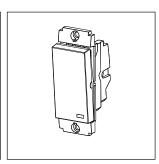

## **SQUARE Series**

# S7111 .23

Switch 6A One way with indicator (Collarless Style) - 1 module Graphite Gray









Code: S7111 .23
Series: SQUARE Series

Family: Switches
Module Size: One Module
Colour: Graphite Gray
Mark: Norisys
Rated supply voltage: 230V

Maximum resistive load: 6A
Dimensions: 24.1mm x 67.4mm x 36mm

Weight: 31.5g

## Wiring Diagram:



### Drawings:









#### Installation:



Installation of the product should be carried out in compliance with the current regulations regarding the installation of electrical systems in the country where the product is installed.

The product should be installed by a trained professional following all safety norms.

Keep away from water and wet surfaces. While mounting the product, hands should not be wet.