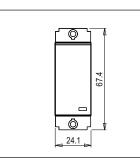

Maximum resistive load: 6A
Dimensions: 24.1mm x 67.4mm x 36mm

Weight: 31.5g

### Drawings: