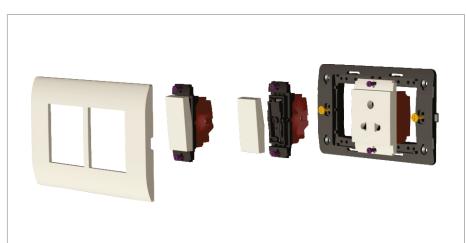

#### Installation:

Installation of the product should be carried out in compliance with the current regulations regarding the installation of electrical systems in the country where the product is installed.

The product should be installed by a trained professional following all safety norms.

Keep away from water and wet surfaces. While mounting the product, hands should not be wet.