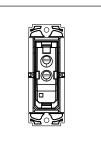

## **SQUARE Series**

# S7111 .23

Switch 6A One way with indicator (Collarless Style) - 1 module Graphite Gray









Code: S7111 .23
Series: SQUARE Series

Family: Switches
Module Size: One Module
Colour: Graphite Gray
Mark: Norisys
Rated supply voltage: 230V

Maximum resistive load: 6A
Dimensions: 24.1mm x 67.4mm x 36mm

Weight: 31.5g

## Wiring Diagram:



### Drawings:









#### Installation:



Installation of the product should be carried out in compliance with the current regulations regarding the installation of electrical systems in the country where the product is installed.

The product should be installed by a trained professional following all safety norms.

Keep away from water and wet surfaces. While mounting the product, hands should not be wet.