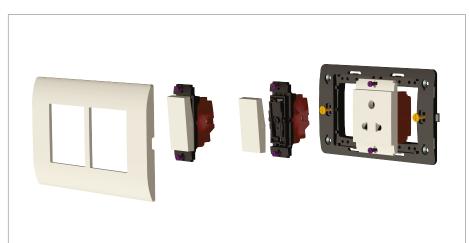

#### Installation:

Installation of the product should be carried out in compliance with the current regulations regarding the installation of electrical systems in the country where the product is installed.

The product should be installed by a trained professional following all safety norms.

Keep away from water and wet surfaces. While mounting the product, hands should not be wet.