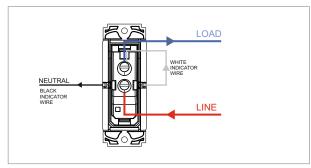

### **SQUARE Series**

# S7111 .01

Switch 6A One way with indicator (Collarless Style) - 1 module Frost White









Code: S7111 .01
Series: SQUARE Series

Family: Switches

Module Size: One Module

Colour: Frost White

Mark: Norisys

Rated supply voltage: 230V

Maximum resistive load: 6A

Dimensions: 24.1mm x 67.4mm x 36.0mm

Weight: 31.5g

## Wiring Diagram:



### Drawings:









#### Installation:



Installation of the product should be carried out in compliance with the current regulations regarding the installation of electrical systems in the country where the product is installed.

The product should be installed by a trained professional following all safety norms.

Keep away from water and wet surfaces. While mounting the product, hands should not be wet.