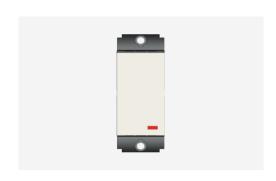

# S7111 .01

Switch 6A One way with indicator (Collarless Style) - 1 module Frost White

Code: S7111 .01
Series: SQUARE Series

Family: Switches

Module Size: One Module

Colour: Frost White

Mark: Norisys

Rated supply voltage: 230V

Maximum resistive load: 6A

Dimensions: 24.1mm x 67.4mm x 36.0mm

Weight: 31.5g