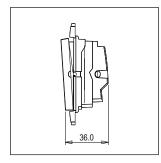

### Drawings:

Maximum resistive load: 6A

Dimensions: 24.1mm x 67.4mm x 36.0mm

Weight: 31.5g