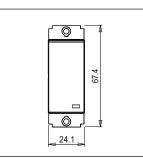

Maximum resistive load: 6A

Dimensions: 24.1mm x 67.4mm x 36.0mm

Weight: 31.5g

### Drawings: