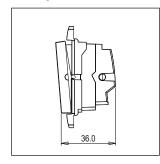

Maximum resistive load: 6A

Dimensions: 24.1mm x 67.4mm x 36mm

Weight: 29.0g

### Drawings: