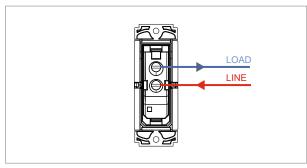

### **SQUARE Series**

# S7110.23

Switch 6A One way (Collarless Style) - 1 module Graphite Gray









Code: S7110 .23
Series: SQUARE Series

Family: Switches
Module Size: One Module
Colour: Graphite Gray
Mark: Norisys
Rated supply voltage: 230V

Maximum resistive load: 6A

Dimensions: 24.1mm x 67.4mm x 36mm

Weight: 29.0g

## Wiring Diagram:



### Drawings:









#### Installation:



Installation of the product should be carried out in compliance with the current regulations regarding the installation of electrical systems in the country where the product is installed.

The product should be installed by a trained professional following all safety norms.

Keep away from water and wet surfaces. While mounting the product, hands should not be wet.