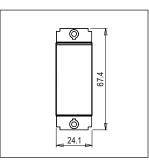

Maximum resistive load: 6A

Dimensions: 24.1mm x 67.4mm x 36mm

Weight: 29.0g

### Drawings: