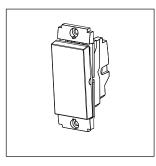

### **SQUARE Series**

# S7110.23

Switch 6A One way (Collarless Style) - 1 module Graphite Gray









Code: S7110 .23
Series: SQUARE Series

Family: Switches
Module Size: One Module
Colour: Graphite Gray
Mark: Norisys
Rated supply voltage: 230V

Maximum resistive load: 6A

Dimensions: 24.1mm x 67.4mm x 36mm

Weight: 29.0g

## Wiring Diagram:



### Drawings:









#### Installation:



Installation of the product should be carried out in compliance with the current regulations regarding the installation of electrical systems in the country where the product is installed.

The product should be installed by a trained professional following all safety norms.

Keep away from water and wet surfaces. While mounting the product, hands should not be wet.