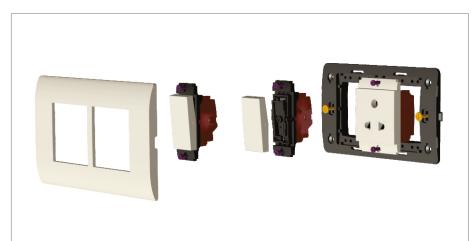

#### Installation:

Installation of the product should be carried out in compliance with the current regulations regarding the installation of electrical systems in the country where the product is installed.

The product should be installed by a trained professional following all safety norms.

Keep away from water and wet surfaces. While mounting the product, hands should not be wet.