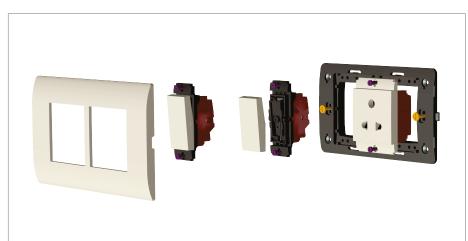

### **SQUARE Series**

# S7110 .01

Switch 6A One way (Collarless Style) - 1 module Frost White









Code: S7110 .01
Series: SQUARE Series

Family: Switches

Module Size: One Module

Colour: Frost White

Mark: Norisys

Rated supply voltage: 230V

Maximum resistive load: 6A

**Dimensions:** 24.1mm x 67.4mm x 36.0mm

Weight: 29.0g

## Wiring Diagram:



### Drawings:









#### Installation:



Installation of the product should be carried out in compliance with the current regulations regarding the installation of electrical systems in the country where the product is installed.

The product should be installed by a trained professional following all safety norms.

Keep away from water and wet surfaces. While mounting the product, hands should not be wet.