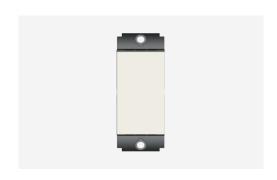

# S7110 .01

Switch 6A One way (Collarless Style) - 1 module Frost White

Code: S7110 .01
Series: SQUARE Series

Family: Switches

Module Size: One Module

Colour: Frost White

Mark: Norisys

Rated supply voltage: 230V

Maximum resistive load: 6A

**Dimensions:** 24.1mm x 67.4mm x 36.0mm

Weight: 29.0g