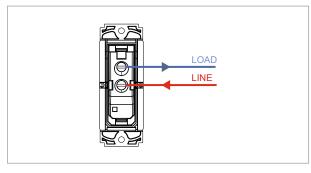

### **SQUARE Series**

# S7110 .01

Switch 6A One way (Collarless Style) - 1 module Frost White









Code: S7110 .01
Series: SQUARE Series

Family: Switches

Module Size: One Module

Colour: Frost White

Mark: Norisys

Rated supply voltage: 230V

Maximum resistive load: 6A

**Dimensions:** 24.1mm x 67.4mm x 36.0mm

Weight: 29.0g

## Wiring Diagram:



### Drawings:









#### Installation:



Installation of the product should be carried out in compliance with the current regulations regarding the installation of electrical systems in the country where the product is installed.

The product should be installed by a trained professional following all safety norms.

Keep away from water and wet surfaces. While mounting the product, hands should not be wet.