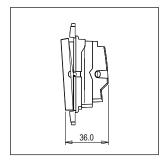

Maximum resistive load: 6A

**Dimensions:** 24.1mm x 67.4mm x 36.0mm

Weight: 29.0g

### Drawings: