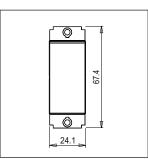

Maximum resistive load: 6A

**Dimensions:** 24.1mm x 67.4mm x 36.0mm

Weight: 29.0g

### Drawings: