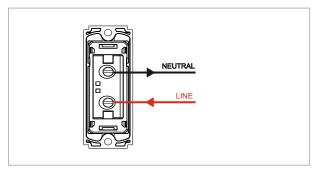

### **SQUARE Series**

# S1010.23

Socket 6A 2 Pin [Round & Flat] - 1 module Graphite Gray









Code: \$1010.23 Series: \$QUARE Series

Family: Socket

Module Size: One Module

Colour: Graphite Gray

Mark: Norisys

Rated supply voltage: 240V

Dimensions: 24.1mm x 67.4mm x 38.2mm

Weight: 29.3g

Maximum resistive load:

## Wiring Diagram:



#### Drawings:









#### Installation:



Installation of the product should be carried out in compliance with the current regulations regarding the installation of electrical systems in the country where the product is installed.

The product should be installed by a trained professional following all safety norms.

Keep away from water and wet surfaces. While mounting the product, hands should not be wet.