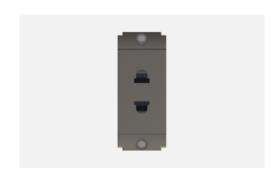

# S1010.23

Socket 6A 2 Pin [Round & Flat] - 1 module Graphite Gray

Code: \$1010.23 Series: \$QUARE Series

Family: Socket

Module Size: One Module

Colour: Graphite Gray

Mark: Norisys

Rated supply voltage: 240V