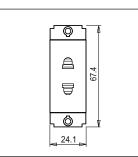

Dimensions: 24.1mm x 67.4mm x 38.2mm

Weight: 29.3g

Maximum resistive load:

#### Drawings: