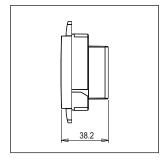

Dimensions: 24.1mm x 67.4mm x 38.2mm

Weight: 29.3g

Maximum resistive load:

#### Drawings: