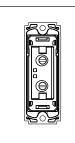

### **SQUARE Series**

# S1010.23

Socket 6A 2 Pin [Round & Flat] - 1 module Graphite Gray









Code: \$1010.23 Series: \$QUARE Series

Family: Socket

Module Size: One Module

Colour: Graphite Gray

Mark: Norisys

Rated supply voltage: 240V

Dimensions: 24.1mm x 67.4mm x 38.2mm

Weight: 29.3g

Maximum resistive load:

## Wiring Diagram:



#### Drawings:









#### Installation:



Installation of the product should be carried out in compliance with the current regulations regarding the installation of electrical systems in the country where the product is installed.

The product should be installed by a trained professional following all safety norms.

Keep away from water and wet surfaces. While mounting the product, hands should not be wet.