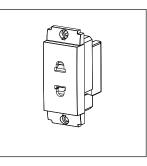

### **SQUARE Series**

# S1010.23

Socket 6A 2 Pin [Round & Flat] - 1 module Graphite Gray









Code: \$1010.23 Series: \$QUARE Series

Family: Socket

Module Size: One Module

Colour: Graphite Gray

Mark: Norisys

Rated supply voltage: 240V

Dimensions: 24.1mm x 67.4mm x 38.2mm

Weight: 29.3g

Maximum resistive load:

## Wiring Diagram:



#### Drawings:









#### Installation:



Installation of the product should be carried out in compliance with the current regulations regarding the installation of electrical systems in the country where the product is installed.

The product should be installed by a trained professional following all safety norms.

Keep away from water and wet surfaces. While mounting the product, hands should not be wet.