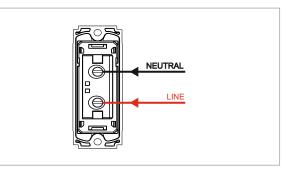

# **SQUARE Series**

# S1010 .01

Socket 6A 2 Pin [Round & Flat] - 1 module Frost White





# Code: Series: Family: Module Size: Colour: Mark: Rated supply voltage: Maximum resistive load: Dimensions: Weight:

S1010 .01 SQUARE Series Socket One Module Frost White Norisys 240V 6A 24.1mm x 67.4mm x 38.2mm 29.3g

#### Wiring Diagram:



## Drawings:









## Installation:



Installation of the product should be carried out in compliance with the current regulations regarding the installation of electrical systems in the country where the product is installed.

The product should be installed by a trained professional following all safety norms.

Keep away from water and wet surfaces. While mounting the product, hands should not be wet.