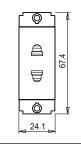

# Code: Series: Family: Module Size: Colour: Mark: Rated supply voltage: Maximum resistive load: Dimensions: Weight:

S1010 .01 SQUARE Series Socket One Module Frost White Norisys 240V 6A 24.1mm x 67.4mm x 38.2mm 29.3g

## Drawings: