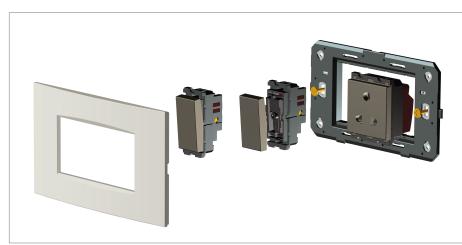

## Installation:

Installation of the product should be carried out in compliance with the current regulations regarding the installation of electrical systems in the country where the product is installed.

The product should be installed by a trained professional following all safety norms.

Keep away from water and wet surfaces. While mounting the product, hands should not be wet.