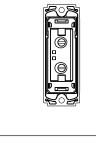

# **SQUARE Series**

# S1010 .01

Socket 6A 2 Pin [Round & Flat] - 1 module Frost White





# Code: Series: Family: Module Size: Colour: Mark: Rated supply voltage: Maximum resistive load: Dimensions: Weight:

S1010 .01 SQUARE Series Socket One Module Frost White Norisys 240V 6A 24.1mm x 67.4mm x 38.2mm 29.3g

#### Wiring Diagram:



## Drawings:









## Installation:



Installation of the product should be carried out in compliance with the current regulations regarding the installation of electrical systems in the country where the product is installed.

The product should be installed by a trained professional following all safety norms.

Keep away from water and wet surfaces. While mounting the product, hands should not be wet.