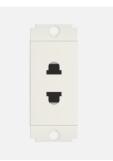

# S1010 .01

Socket 6A 2 Pin [Round & Flat] - 1 module Frost White

# Code: Series: Family: Module Size: Colour: Mark: Rated supply voltage: Maximum resistive load: Dimensions: Weight:

S1010 .01 SQUARE Series Socket One Module Frost White Norisys 240V 6A 24.1mm x 67.4mm x 38.2mm 29.3g