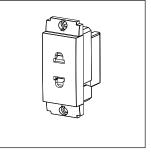

# **SQUARE Series**

# S1010 .01

Socket 6A 2 Pin [Round & Flat] - 1 module Frost White





# Code: Series: Family: Module Size: Colour: Mark: Rated supply voltage: Maximum resistive load: Dimensions: Weight:

S1010 .01 SQUARE Series Socket One Module Frost White Norisys 240V 6A 24.1mm x 67.4mm x 38.2mm 29.3g

#### Wiring Diagram:



## Drawings:









## Installation:



Installation of the product should be carried out in compliance with the current regulations regarding the installation of electrical systems in the country where the product is installed.

The product should be installed by a trained professional following all safety norms.

Keep away from water and wet surfaces. While mounting the product, hands should not be wet.