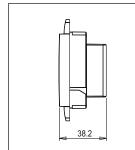

## Drawings:

# Code: Series: Family: Module Size: Colour: Mark: Rated supply voltage: Maximum resistive load: Dimensions: Weight:

S1010 .01 SQUARE Series Socket One Module Frost White Norisys 240V 6A 24.1mm x 67.4mm x 38.2mm 29.3g