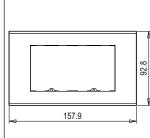

Rated supply voltage: -

Maximum resistive load: -

Dimensions: 92.8mm x 157.9mm x 14.7mm

Weight: 157.0g

### Drawings: