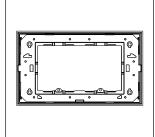

# norisys®

## **CUBE Series**

## DM304.13

4M Plate - 4 module Marble Finish Onyx White









Code: DM304 .13
Series: CUBE Series

Family: Flat'5 Plates for Integral Socket

Module Size: Four Module

Colour: Marble Finish Onyx White

Mark: Norisys

Rated supply voltage: -

Maximum resistive load: -

Dimensions: 92.8mm x 157.9mm x 14.7mm

Weight: 157.0g

## Wiring Diagram:



### Drawings:









#### Installation:



Installation of the product should be carried out in compliance with the current regulations regarding the installation of electrical systems in the country where the product is installed.

The product should be installed by a trained professional following all safety norms.

Keep away from water and wet surfaces. While mounting the product, hands should not be wet.