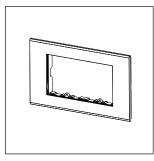

# norisys®

## **CUBE Series**

## DM304.13

4M Plate - 4 module Marble Finish Onyx White









Code: DM304 .13
Series: CUBE Series

Family: Flat'5 Plates for Integral Socket

Module Size: Four Module

Colour: Marble Finish Onyx White

Mark: Norisys

Rated supply voltage: -

Maximum resistive load: -

Dimensions: 92.8mm x 157.9mm x 14.7mm

Weight: 157.0g

## Wiring Diagram:



### Drawings:









#### Installation:



Installation of the product should be carried out in compliance with the current regulations regarding the installation of electrical systems in the country where the product is installed.

The product should be installed by a trained professional following all safety norms.

Keep away from water and wet surfaces. While mounting the product, hands should not be wet.