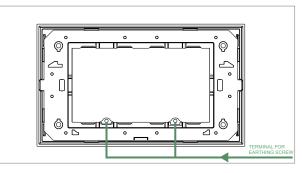

# norisys®

## **CUBE Series**

## DM304.13

4M Plate - 4 module Marble Finish Onyx White









Code: DM304 .13
Series: CUBE Series

Family: Flat'5 Plates for Integral Socket

Module Size: Four Module

Colour: Marble Finish Onyx White

Mark: Norisys

Rated supply voltage: -

Maximum resistive load: -

Dimensions: 92.8mm x 157.9mm x 14.7mm

Weight: 157.0g

## Wiring Diagram:



### Drawings:









#### Installation:



Installation of the product should be carried out in compliance with the current regulations regarding the installation of electrical systems in the country where the product is installed.

The product should be installed by a trained professional following all safety norms.

Keep away from water and wet surfaces. While mounting the product, hands should not be wet.