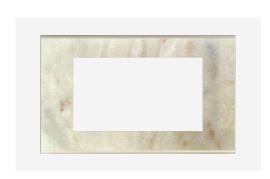

## DM304.13

4M Plate - 4 module Marble Finish Onyx White

Code: DM304 .13
Series: CUBE Series

Family: Flat'5 Plates for Integral Socket

Module Size: Four Module

Colour: Marble Finish Onyx White

Mark: Norisys