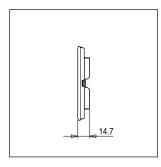

Rated supply voltage: -

Maximum resistive load: -

Dimensions: 92.8mm x 157.9mm x 14.7mm

Weight: 157.0g

### Drawings: