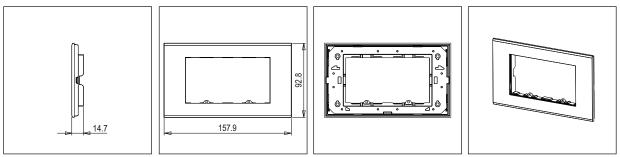

### **CUBE Series**

# DM304 .12

4M Plate - 4 module Marble Finish Salt White





Code: Series: Family: Module Size: Colour: Mark: Rated supply voltage: Maximum resistive load: Dimensions: Weight: DM304 .12 CUBE Series Flat'5 Plates for Integral Socket Four Module Marble Finish Salt White Norisys

\_

92.8mm x 157.9mm x 14.7mm 157.0g

#### Wiring Diagram:



## Drawings:



#### Installation:



Installation of the product should be carried out in compliance with the current regulations regarding the installation of electrical systems in the country where the product is installed.

The product should be installed by a trained professional following all safety norms.

Keep away from water and wet surfaces. While mounting the product, hands should not be wet.