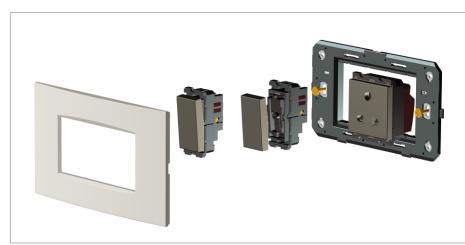

#### Installation:

Installation of the product should be carried out in compliance with the current regulations regarding the installation of electrical systems in the country where the product is installed.

The product should be installed by a trained professional following all safety norms.

Keep away from water and wet surfaces. While mounting the product, hands should not be wet.