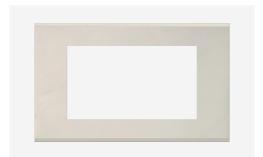

# DM304 .12

4M Plate - 4 module Marble Finish Salt White

Code: Series: Family: Module Size: Colour: Mark: Rated supply voltage: Maximum resistive load: Dimensions: Weight: DM304 .12 CUBE Series Flat'5 Plates for Integral Socket Four Module Marble Finish Salt White Norisys