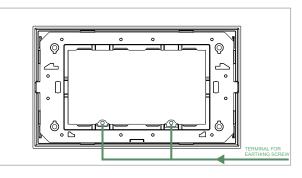

### **CUBE Series**

# DM304 .12

4M Plate - 4 module Marble Finish Salt White





Code: Series: Family: Module Size: Colour: Mark: Rated supply voltage: Maximum resistive load: Dimensions: Weight: DM304 .12 CUBE Series Flat'5 Plates for Integral Socket Four Module Marble Finish Salt White Norisys

\_

92.8mm x 157.9mm x 14.7mm 157.0g

#### Wiring Diagram:



## Drawings:



#### Installation:



Installation of the product should be carried out in compliance with the current regulations regarding the installation of electrical systems in the country where the product is installed.

The product should be installed by a trained professional following all safety norms.

Keep away from water and wet surfaces. While mounting the product, hands should not be wet.