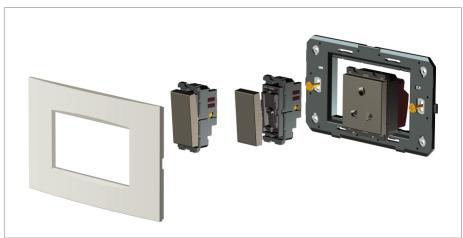

# norisys®

## **CUBE Series**

## DM304.11

4M Plate - 4 module Marble Finish Terra Beige









Code: Dm304 .11
Series: CUBE Series

Family: Flat'5 Plates for Integral Socket

Module Size: Four Module

Colour: Marble Finish Terra Beige

Mark: Norisys

Rated supply voltage: -

Maximum resistive load: -

Dimensions: 92.8mm x 157.9mm x 14.7mm

Weight: 157.0g

## Wiring Diagram:



### Drawings:









#### Installation:



Installation of the product should be carried out in compliance with the current regulations regarding the installation of electrical systems in the country where the product is installed.

The product should be installed by a trained professional following all safety norms.

Keep away from water and wet surfaces. While mounting the product, hands should not be wet.