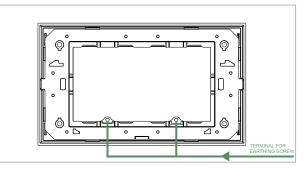

# norisys®

## **CUBE Series**

## DM304.11

4M Plate - 4 module Marble Finish Terra Beige









Code: Dm304 .11
Series: CUBE Series

Family: Flat'5 Plates for Integral Socket

Module Size: Four Module

Colour: Marble Finish Terra Beige

Mark: Norisys

Rated supply voltage: -

Maximum resistive load: -

Dimensions: 92.8mm x 157.9mm x 14.7mm

Weight: 157.0g

## Wiring Diagram:



### Drawings:









#### Installation:



Installation of the product should be carried out in compliance with the current regulations regarding the installation of electrical systems in the country where the product is installed.

The product should be installed by a trained professional following all safety norms.

Keep away from water and wet surfaces. While mounting the product, hands should not be wet.