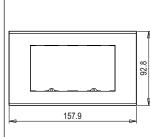

Rated supply voltage: -

Maximum resistive load: -

Dimensions: 92.8mm x 157.9mm x 14.7mm

Weight: 157.0g

### Drawings: