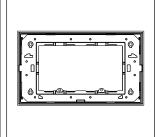

# norisys®

## **CUBE Series**

## DM304.11

4M Plate - 4 module Marble Finish Terra Beige









Code: Dm304 .11
Series: CUBE Series

Family: Flat'5 Plates for Integral Socket

Module Size: Four Module

Colour: Marble Finish Terra Beige

Mark: Norisys

Rated supply voltage: -

Maximum resistive load: -

Dimensions: 92.8mm x 157.9mm x 14.7mm

Weight: 157.0g

## Wiring Diagram:



### Drawings:









#### Installation:



Installation of the product should be carried out in compliance with the current regulations regarding the installation of electrical systems in the country where the product is installed.

The product should be installed by a trained professional following all safety norms.

Keep away from water and wet surfaces. While mounting the product, hands should not be wet.