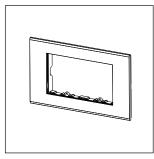

# norisys®

## **CUBE Series**

## DM304.11

4M Plate - 4 module Marble Finish Terra Beige









Code: Dm304 .11
Series: CUBE Series

Family: Flat'5 Plates for Integral Socket

Module Size: Four Module

Colour: Marble Finish Terra Beige

Mark: Norisys

Rated supply voltage: -

Maximum resistive load: -

Dimensions: 92.8mm x 157.9mm x 14.7mm

Weight: 157.0g

## Wiring Diagram:



### Drawings:









#### Installation:



Installation of the product should be carried out in compliance with the current regulations regarding the installation of electrical systems in the country where the product is installed.

The product should be installed by a trained professional following all safety norms.

Keep away from water and wet surfaces. While mounting the product, hands should not be wet.