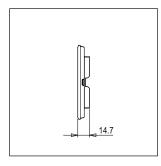

Rated supply voltage: -

Maximum resistive load: -

Dimensions: 92.8mm x 157.9mm x 14.7mm

Weight: 157.0g

### Drawings: