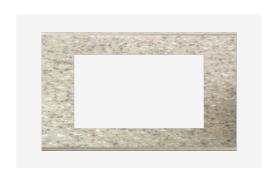

## DM304.11

4M Plate - 4 module Marble Finish Terra Beige

Code: Dm304 .11
Series: CUBE Series

Family: Flat'5 Plates for Integral Socket

Module Size: Four Module

Colour: Marble Finish Terra Beige

Mark: Norisys