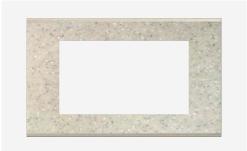

# DM304 .10

4M Plate - 4 module Marble Finish Sparkle White

Code: Series: Family: Module Size: Colour: Mark: Rated supply voltage: Maximum resistive load: Dimensions: Weight: Dm304 .10 CUBE Series Flat'5 Plates for Integral Socket Four Module Marble Finish Sparkle White Norisys

-92.8mm x 157.9mm x 14.7mm 157.0g