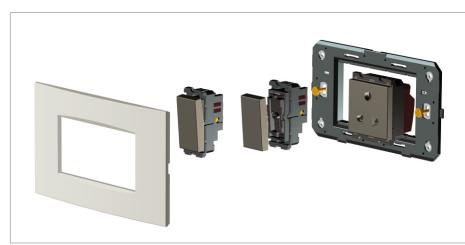

# **CUBE Series**

# DM304 .10

4M Plate - 4 module Marble Finish Sparkle White





Code: Series: Family: Module Size: Colour: Mark: Rated supply voltage: Maximum resistive load: Dimensions: Weight: Dm304 .10 CUBE Series Flat'5 Plates for Integral Socket Four Module Marble Finish Sparkle White Norisys

-92.8mm x 157.9mm x 14.7mm 157.0g

#### Wiring Diagram:



## Drawings:



## Installation:



Installation of the product should be carried out in compliance with the current regulations regarding the installation of electrical systems in the country where the product is installed.

The product should be installed by a trained professional following all safety norms.

Keep away from water and wet surfaces. While mounting the product, hands should not be wet.