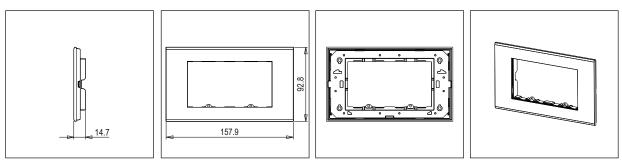

# **CUBE Series**

# DM304 .10

4M Plate - 4 module Marble Finish Sparkle White





Code: Series: Family: Module Size: Colour: Mark: Rated supply voltage: Maximum resistive load: Dimensions: Weight: Dm304 .10 CUBE Series Flat'5 Plates for Integral Socket Four Module Marble Finish Sparkle White Norisys

-92.8mm x 157.9mm x 14.7mm 157.0g

#### Wiring Diagram:



## Drawings:



## Installation:



Installation of the product should be carried out in compliance with the current regulations regarding the installation of electrical systems in the country where the product is installed.

The product should be installed by a trained professional following all safety norms.

Keep away from water and wet surfaces. While mounting the product, hands should not be wet.