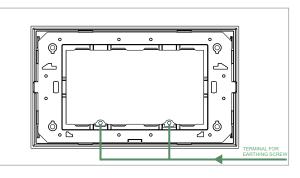

# **CUBE Series**

# DM304 .10

4M Plate - 4 module Marble Finish Sparkle White





Code: Series: Family: Module Size: Colour: Mark: Rated supply voltage: Maximum resistive load: Dimensions: Weight: Dm304 .10 CUBE Series Flat'5 Plates for Integral Socket Four Module Marble Finish Sparkle White Norisys

-92.8mm x 157.9mm x 14.7mm 157.0g

#### Wiring Diagram:



## Drawings:



## Installation:



Installation of the product should be carried out in compliance with the current regulations regarding the installation of electrical systems in the country where the product is installed.

The product should be installed by a trained professional following all safety norms.

Keep away from water and wet surfaces. While mounting the product, hands should not be wet.