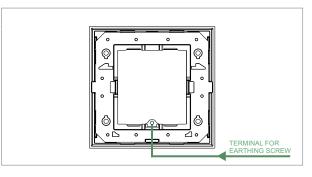

# norisys®

## **CUBE Series**

## DM302.13

2M Plate - 2 module Marble Finish Onyx White









Code: Dm302 .13
Series: CUBE Series

Family: Flat'5 Plates for Integral Socket

Module Size: Two Module

Colour: Marble Finish Onyx White

Mark: Norisys Rated supply voltage: --

Maximum resistive load: -

Dimensions: 92.8mm x 95.6mm x 14.7mm

Weight: 111.1g

## Wiring Diagram:



### Drawings:









#### Installation:



Installation of the product should be carried out in compliance with the current regulations regarding the installation of electrical systems in the country where the product is installed.

The product should be installed by a trained professional following all safety norms.

Keep away from water and wet surfaces. While mounting the product, hands should not be wet.