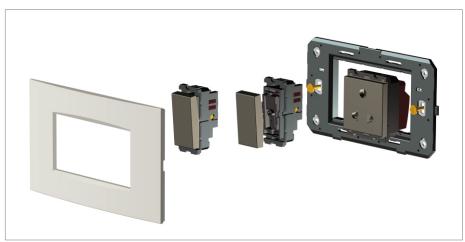

# norisys®

## **CUBE Series**

## DM302.13

2M Plate - 2 module Marble Finish Onyx White









Code: Dm302 .13
Series: CUBE Series

Family: Flat'5 Plates for Integral Socket

Module Size: Two Module

Colour: Marble Finish Onyx White

Mark: Norisys Rated supply voltage: --

Maximum resistive load: -

Dimensions: 92.8mm x 95.6mm x 14.7mm

Weight: 111.1g

## Wiring Diagram:



### Drawings:









#### Installation:



Installation of the product should be carried out in compliance with the current regulations regarding the installation of electrical systems in the country where the product is installed.

The product should be installed by a trained professional following all safety norms.

Keep away from water and wet surfaces. While mounting the product, hands should not be wet.