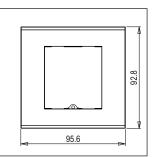

# norisys®

## **CUBE Series**

## DM302.13

2M Plate - 2 module Marble Finish Onyx White









Code: Dm302 .13
Series: CUBE Series

Family: Flat'5 Plates for Integral Socket

Module Size: Two Module

Colour: Marble Finish Onyx White

Mark: Norisys Rated supply voltage: --

Maximum resistive load: -

Dimensions: 92.8mm x 95.6mm x 14.7mm

Weight: 111.1g

## Wiring Diagram:



### Drawings:









#### Installation:



Installation of the product should be carried out in compliance with the current regulations regarding the installation of electrical systems in the country where the product is installed.

The product should be installed by a trained professional following all safety norms.

Keep away from water and wet surfaces. While mounting the product, hands should not be wet.