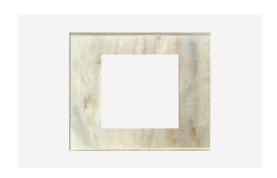

## DM302.13

2M Plate - 2 module Marble Finish Onyx White

Code: Dm302 .13
Series: CUBE Series

Family: Flat'5 Plates for Integral Socket

Module Size: Two Module

Colour: Marble Finish Onyx White

Mark: Norisys Rated supply voltage: --