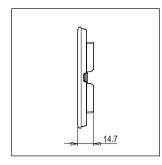

# norisys®

## **CUBE Series**

## DM302.13

2M Plate - 2 module Marble Finish Onyx White









Code: Dm302 .13
Series: CUBE Series

Family: Flat'5 Plates for Integral Socket

Module Size: Two Module

Colour: Marble Finish Onyx White

Mark: Norisys Rated supply voltage: --

Maximum resistive load: -

Dimensions: 92.8mm x 95.6mm x 14.7mm

Weight: 111.1g

## Wiring Diagram:



### Drawings:









#### Installation:



Installation of the product should be carried out in compliance with the current regulations regarding the installation of electrical systems in the country where the product is installed.

The product should be installed by a trained professional following all safety norms.

Keep away from water and wet surfaces. While mounting the product, hands should not be wet.