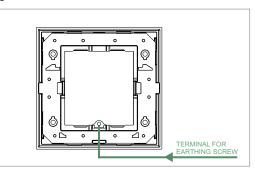

## **CUBE Series**

# DM302 .12

2M Plate - 2 module Marble Finish Salt White





#### Code: Series: Family: Module Size: Colour: Mark: Rated supply voltage: Maximum resistive load: Dimensions: Weight:

Dm302 .12 CUBE Series Flat'5 Plates for Integral Socket Two Module Marble Finish Salt White Norisys

92.8mm x 95.6mm x 14.7mm 111.1g

## Wiring Diagram:



#### Drawings:



#### Installation:



Installation of the product should be carried out in compliance with the current regulations regarding the installation of electrical systems in the country where the product is installed.

The product should be installed by a trained professional following all safety norms.

Keep away from water and wet surfaces. While mounting the product, hands should not be wet.