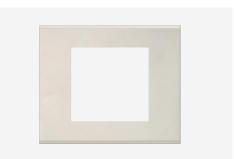

# DM302 .12

2M Plate - 2 module Marble Finish Salt White

#### Code: Series: Family: Module Size: Colour: Mark: Rated supply voltage: Maximum resistive load: Dimensions: Weight:

Dm302 .12 CUBE Series Flat'5 Plates for Integral Socket Two Module Marble Finish Salt White Norisys