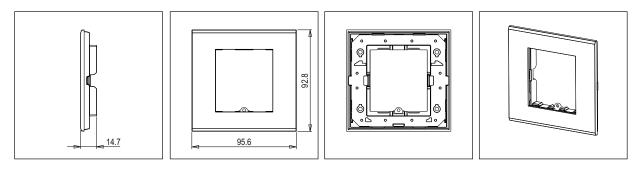

## **CUBE Series**

# DM302 .12

2M Plate - 2 module Marble Finish Salt White





#### Code: Series: Family: Module Size: Colour: Mark: Rated supply voltage: Maximum resistive load: Dimensions: Weight:

Dm302 .12 CUBE Series Flat'5 Plates for Integral Socket Two Module Marble Finish Salt White Norisys

92.8mm x 95.6mm x 14.7mm 111.1g

## Wiring Diagram:



#### Drawings:



#### Installation:



Installation of the product should be carried out in compliance with the current regulations regarding the installation of electrical systems in the country where the product is installed.

The product should be installed by a trained professional following all safety norms.

Keep away from water and wet surfaces. While mounting the product, hands should not be wet.