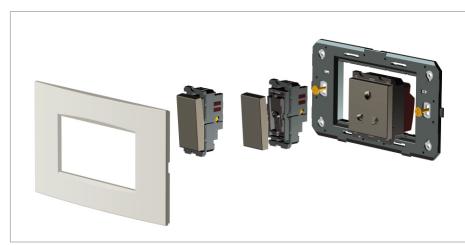

## **CUBE Series**

# DM302 .12

2M Plate - 2 module Marble Finish Salt White





#### Code: Series: Family: Module Size: Colour: Mark: Rated supply voltage: Maximum resistive load: Dimensions: Weight:

Dm302 .12 CUBE Series Flat'5 Plates for Integral Socket Two Module Marble Finish Salt White Norisys

92.8mm x 95.6mm x 14.7mm 111.1g

## Wiring Diagram:



#### Drawings:



#### Installation:



Installation of the product should be carried out in compliance with the current regulations regarding the installation of electrical systems in the country where the product is installed.

The product should be installed by a trained professional following all safety norms.

Keep away from water and wet surfaces. While mounting the product, hands should not be wet.