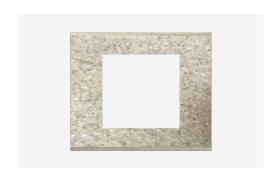

## DM302.11

2M Plate - 2 module Marble Finish Terra Beige

Dm302 .11 Code: Series: **CUBE Series** 

Flat'5 Plates for Integral Socket Family:

Module Size: Two Module

Colour: Marble Finish Terra Beige

Mark: Norisys Rated supply voltage: Maximum resistive load: