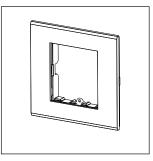

## DM302.11

2M Plate - 2 module Marble Finish Terra Beige

Dm302 .11 Code: Series: **CUBE Series** 

Flat'5 Plates for Integral Socket Family:

Module Size: Two Module

Colour: Marble Finish Terra Beige

Mark: Norisys Rated supply voltage: Maximum resistive load:

Dimensions: 92.8mm x 95.6mm x 14.7mm

Weight: 111.1g