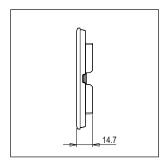

# norisys®

### **CUBE Series**

## DM302.11

2M Plate - 2 module Marble Finish Terra Beige









Dm302 .11 Code: Series: **CUBE Series** 

Flat'5 Plates for Integral Socket Family:

Module Size: Two Module

Colour: Marble Finish Terra Beige

Mark: Norisys Rated supply voltage: Maximum resistive load:

Dimensions: 92.8mm x 95.6mm x 14.7mm

Weight: 111.1g

## Wiring Diagram:



#### Drawings:









#### Installation:



Installation of the product should be carried out in compliance with the current regulations regarding the installation of electrical systems in the country where the product is installed.

The product should be installed by a trained professional following all safety norms.

Keep away from water and wet surfaces. While mounting the product, hands should not be wet.