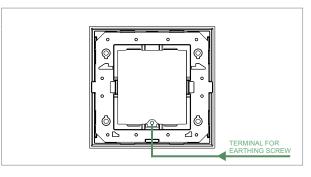

# norisys®

### **CUBE Series**

## DM302.11

2M Plate - 2 module Marble Finish Terra Beige









Dm302 .11 Code: Series: **CUBE Series** 

Flat'5 Plates for Integral Socket Family:

Module Size: Two Module

Colour: Marble Finish Terra Beige

Mark: Norisys Rated supply voltage: Maximum resistive load:

Dimensions: 92.8mm x 95.6mm x 14.7mm

Weight: 111.1g

## Wiring Diagram:



#### Drawings:









#### Installation:



Installation of the product should be carried out in compliance with the current regulations regarding the installation of electrical systems in the country where the product is installed.

The product should be installed by a trained professional following all safety norms.

Keep away from water and wet surfaces. While mounting the product, hands should not be wet.