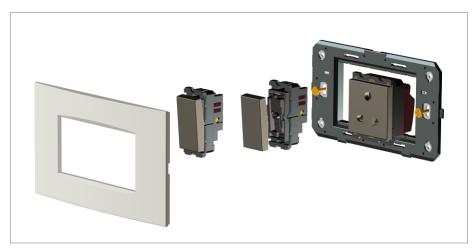

#### Installation:

Installation of the product should be carried out in compliance with the current regulations regarding the installation of electrical systems in the country where the product is installed.

The product should be installed by a trained professional following all safety norms.

Keep away from water and wet surfaces. While mounting the product, hands should not be wet.