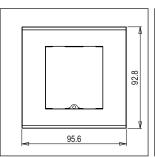

# norisys®

### **CUBE Series**

## DM302.11

2M Plate - 2 module Marble Finish Terra Beige









Dm302 .11 Code: Series: **CUBE Series** 

Flat'5 Plates for Integral Socket Family:

Module Size: Two Module

Colour: Marble Finish Terra Beige

Mark: Norisys Rated supply voltage: Maximum resistive load:

Dimensions: 92.8mm x 95.6mm x 14.7mm

Weight: 111.1g

## Wiring Diagram:



#### Drawings:









#### Installation:



Installation of the product should be carried out in compliance with the current regulations regarding the installation of electrical systems in the country where the product is installed.

The product should be installed by a trained professional following all safety norms.

Keep away from water and wet surfaces. While mounting the product, hands should not be wet.