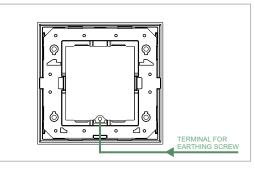

## **CUBE Series**

# DM302 .10

2M Plate - 2 module Marble Finish Sparkle White





## Wiring Diagram:



## Family: Module Size: Colour: Mark: Rated supply voltage: Maximum resistive load: Dimensions: Weight:

Dm302 .10 CUBE Series Flat'5 Plates for Integral Socket Two Module Marble Finish Sparkle White Norisys

92.8mm x 95.6mm x 14.7mm 111.1g

#### Drawings:

Code: Series:



#### Installation:



Installation of the product should be carried out in compliance with the current regulations regarding the installation of electrical systems in the country where the product is installed.

The product should be installed by a trained professional following all safety norms.

Keep away from water and wet surfaces. While mounting the product, hands should not be wet.