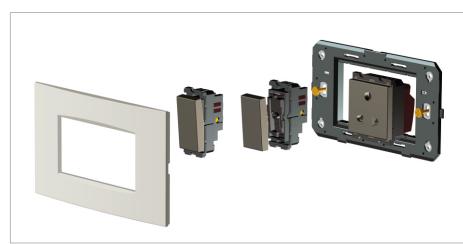

#### Drawings:

Code: Series:

#### Installation:

Installation of the product should be carried out in compliance with the current regulations regarding the installation of electrical systems in the country where the product is installed.

The product should be installed by a trained professional following all safety norms.

Keep away from water and wet surfaces. While mounting the product, hands should not be wet.