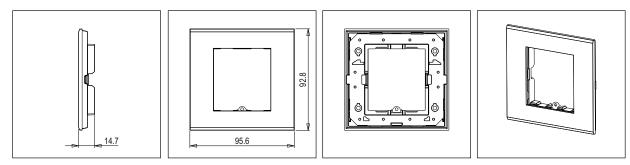

## **CUBE Series**

# DM302 .10

2M Plate - 2 module Marble Finish Sparkle White





## Wiring Diagram:



## Family: Module Size: Colour: Mark: Rated supply voltage: Maximum resistive load: Dimensions: Weight:

Dm302 .10 CUBE Series Flat'5 Plates for Integral Socket Two Module Marble Finish Sparkle White Norisys

92.8mm x 95.6mm x 14.7mm 111.1g

#### Drawings:

Code: Series:



#### Installation:



Installation of the product should be carried out in compliance with the current regulations regarding the installation of electrical systems in the country where the product is installed.

The product should be installed by a trained professional following all safety norms.

Keep away from water and wet surfaces. While mounting the product, hands should not be wet.