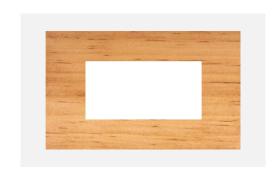

## CW304.07

4M Plate - 4 module Pinewood

Code: CW304 .07
Series: CUBE Series

Family: Solid Wood Plates with frames

Module Size: Four Module
Colour: Pinewood
Mark: Norisys
Rated supply voltage: --

Maximum resistive load: -

Dimensions: 92.3mm x 157.0mm x 14.1mm

Weight: 116.30g