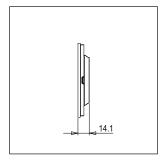

# norisys®

### **CUBE Series**

## CW304.07

4M Plate - 4 module Pinewood









Code: CW304 .07
Series: CUBE Series

Family: Solid Wood Plates with frames

Module Size: Four Module
Colour: Pinewood
Mark: Norisys
Rated supply voltage: --

Maximum resistive load: -

Dimensions: 92.3mm x 157.0mm x 14.1mm

Weight: 116.30g

## Wiring Diagram:



#### Drawings:









#### Installation:



Installation of the product should be carried out in compliance with the current regulations regarding the installation of electrical systems in the country where the product is installed.

The product should be installed by a trained professional following all safety norms.

Keep away from water and wet surfaces. While mounting the product, hands should not be wet.