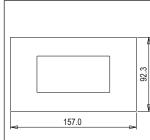

## CW304.07

4M Plate - 4 module Pinewood

Code: CW304 .07
Series: CUBE Series

Family: Solid Wood Plates with frames

Module Size: Four Module
Colour: Pinewood
Mark: Norisys
Rated supply voltage: --

Maximum resistive load: -

Dimensions: 92.3mm x 157.0mm x 14.1mm

Weight: 116.30g